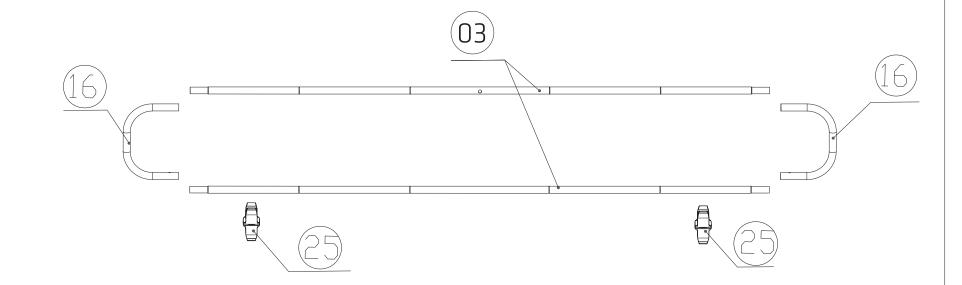

## **Setup Instructions**

- 1. Take all the parts out of the bags and lay them on the ground according to the assembly diagram.
- 2. Make sure that all the corresponding numbers are correct.
- 3. Now start pushing the pipes together until they firmly click, if difficult you can slightly twist the parts together to make the locking spring pop up on place.
- 4. Its time to get your hands cleaned as now you are ready to handle the printed fabric. Feed the fabric from the round edges of the frame, feed only a few feet, then stand the frame up then slide the fabric to the bottom, now close the Zipper.
- 5. You can set up the feet in the position that you want to erect the stand, lift the fabric panels and fit on the feet.
- 6. To lock the frames together you can use the WL-25 brackets, they are designed tight so they lock well.

| Frame             |        | Frame            | Frame                | Frame                | Frame        |             | Frame    |         | TV kit      | Shipping Case   accessories |
|-------------------|--------|------------------|----------------------|----------------------|--------------|-------------|----------|---------|-------------|-----------------------------|
|                   |        |                  |                      |                      |              |             |          |         | 22.6"       | CA900                       |
| CLEAR 4           |        |                  |                      |                      |              |             |          |         | 32"         | CA500                       |
| 03 2              |        |                  |                      |                      |              |             |          |         | 40"         | NYLON BAG                   |
| 16 2              |        |                  |                      |                      |              |             |          |         |             |                             |
|                   |        |                  |                      |                      |              |             |          |         |             |                             |
| NO. Quantity Conf | rm NO. | Quantity Confirm | NO. Quantity Confirm | NO. Quantity Confirm | NO. Quantity | Confirm NO. | Quantity | Confirm | NO. Confirm | m NO. Confirm               |