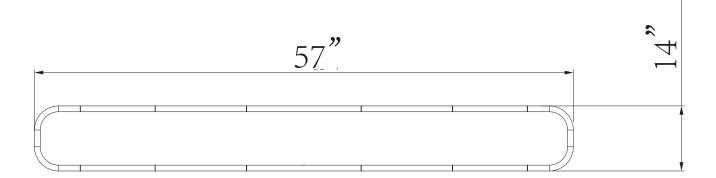

## Custom Header 57"w x 14"h





## **Setup Instructions**

- 1. Take all the parts out of the bags and lay them on the ground according to the assembly diagram.
- 2. Make sure that all the corresponding numbers are correct.
- 3. Now start pushing the pipes together until they firmly click, if difficult you can slightly twist the parts together to make the locking spring pop up on place.
- 4. Its time to get your hands cleaned as now you are ready to handle the printed fabric. Feed the fabric from the round edges of the frame, feed only a few feet, then stand the frame up then slide the fabric to the bottom, now close the Zipper.
- 5. You can set up the feet in the position that you want to erect the stand, lift the fabric panels and fit on the feet.
- 6. To lock the frames together you can use the WL-25 brackets, they