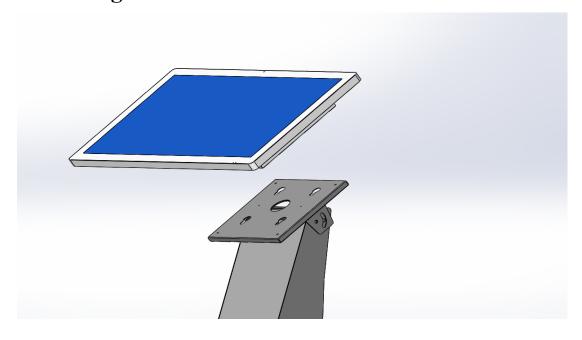

#### **Assembly Guide:**

Step 1: Make sure all parts are available: Touch Screen Monitor, Base, 4pcs M6 Screws, Power Cable, 4pcs pads, Antenna Wi-Fi

Step 2: Install player body and base, then tighten the remaining screws.