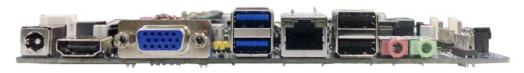

#### **PC Board Specification:**

| PC Board Model            | Integrated Intel® Core™ i5-6300U           |
|---------------------------|--------------------------------------------|
| <b>Operate System</b>     | Support Windows7/10/11                     |
| Running Memory            | DDR4 8GB,maximum support 16GB              |
| Storage                   | 128G SSD                                   |
| <b>Graphics Card Type</b> | Integrated Intel HD Graphics core graphics |
| Network Port              | RJ45 network port                          |
| WIFI                      | Support IEEE 802.11 b/g/n                  |
| USB Port                  | USB2.0*2、USB3.0*2                          |
| VGA Output                | VGA*1(external), VGA*1(built-in plug pin)  |
| HDMI Output               | HDMI*1(external), HDMI*1(built-in plug     |
|                           | pin)                                       |
| Earphone Port             | Earphone*1                                 |
| Microphone Port           | Microphone*1                               |
| Operating                 | -20~55 °C                                  |
| Temperature               |                                            |
| Audio Features            | Onboard Realtek ALC, support 5.1 sound     |
|                           | channel, support HD audio                  |
| <b>Graphics Card</b>      | Support 4K HD video display                |
|                           |                                            |

#### **PC Board Picture:**