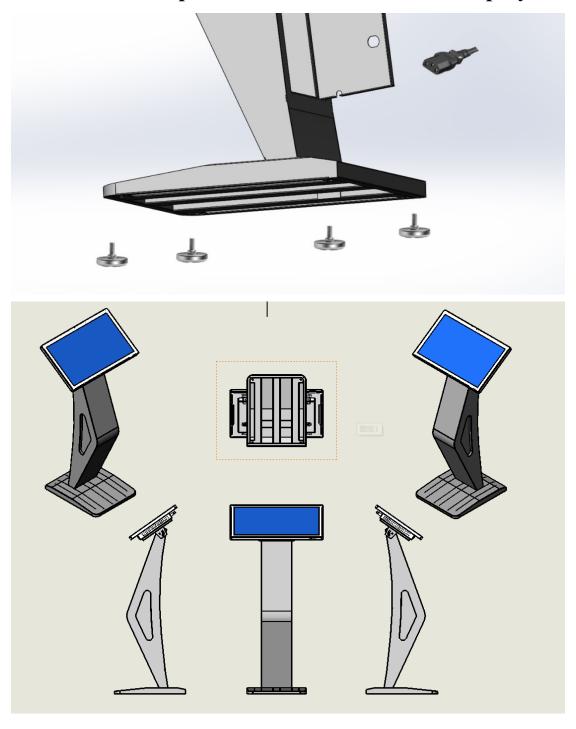

Step 3: Install the antenna Wi-Fi and the 4pcs pads and connect the power cable, then turn on the player.