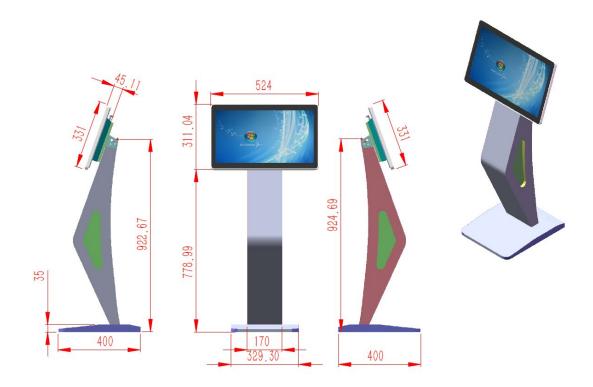

## 21.5" 2K Screen K Design Horizontal PC Touch Screen User Manual

Model: LHK1021-T

Player Size: