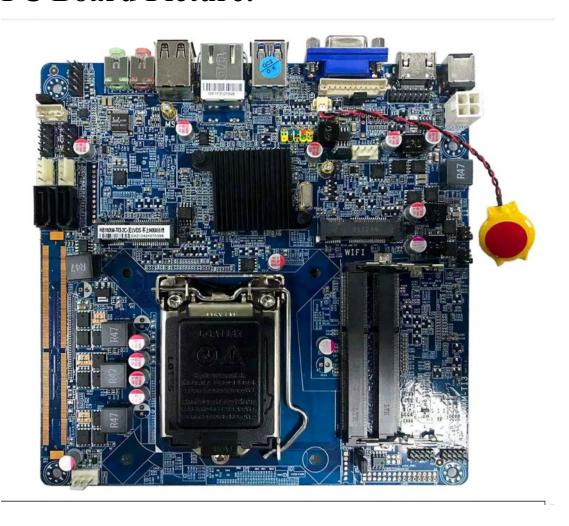

#### **PC Board Specification:**

| PC Board Model            | Integrated Intel® Core™ i5-6300U           |
|---------------------------|--------------------------------------------|
| <b>Operate System</b>     | Support Windows7/10/11                     |
| Running Memory            | DDR4 8GB,maximum support 16GB              |
| Storage                   | 128G SSD                                   |
| <b>Graphics Card Type</b> | Integrated Intel HD Graphics core graphics |
| Network Port              | RJ45 network port                          |
| WIFI                      | Support IEEE 802.11 b/g/n                  |
| USB Port                  | USB2.0*2、USB3.0*2                          |
| VGA Output                | VGA*1(external), VGA*1(built-in plug pin)  |
| HDMI Output               | HDMI*1(external), HDMI*1(built-in plug     |
|                           | pin)                                       |
| Earphone Port             | Earphone*1                                 |
| Microphone Port           | Microphone*1                               |
| Operating                 | -20~55 °C                                  |
| Temperature               |                                            |
| Audio Features            | Onboard Realtek ALC, support 5.1 sound     |
|                           | channel, support HD audio                  |
| <b>Graphics Card</b>      | Support 4K HD video display                |
|                           |                                            |

#### **PC Board Picture:**