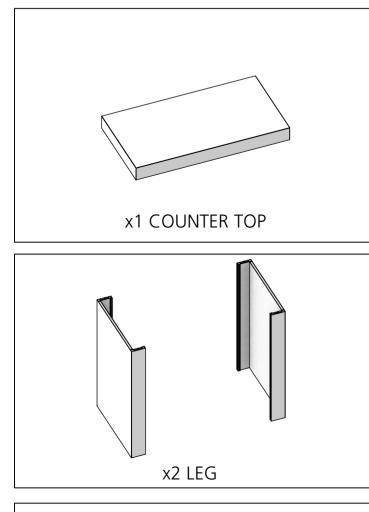

nyl front and back edge.<br>Panel Colors:<br>Dove Black Designer Fusion Maple                                                         |
| This product may include the following materials for recycle: aluminum, select wood, fabric, cardboard, paper, steel, and plastics.                                         | 1 person assembly recommended:                                                                                                                                       |

We are continually improving and modifying our product range and reserve the right to vary the specifications without prior notice. All dimensions and weights quoted are approximate and we accept no responsibility for variance. E&OE. See Graphic Templates for graphic bleed specifications

### **Included In Your Kit**







## **Hybrid Pro Modular Counter 19**

1. Remove the top panels from case and lay it upside down on the floor, then lock each vertical side to the top as shown using the provided hex key. Be sure to match the colored dots for correct positions.

2. Once the legs are securely locked into place turn counter unit upright.

Using the Hex key in these two positions from the inside of the frame lock each leg into the top. Using the Hex key in these two positions from the inside of the frame lock ach leg into the top.