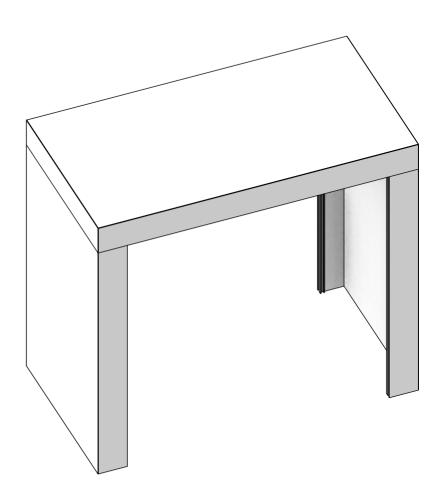

## **Hybrid Pro Modular Counter 19**

1. Remove the top panels from case and lay it upside down on the floor, then lock each vertical side to the top as shown using the provided hex key. Be sure to match the colored dots for correct positions.

2. Once the legs are securely locked into place turn counter unit upright.

Using the Hex key in these two positions from the inside of the frame lock each leg into the top. Using the Hex key in these two positions from the inside of the frame lock ach leg into the top.