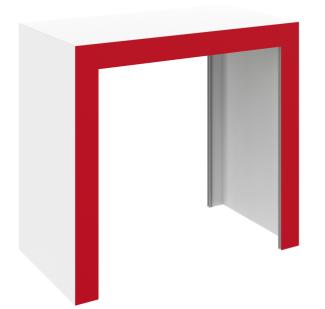

#### HPC-19

The Hybrid Pro<sup>™</sup> Modular Counter 19 is a portable reception counter that is sophisticated in appearance and easy to assemble. It comes in four color options, and you can add an optional adhesive backed vinyl graphic to add a pop of color. This three-piece counter is easy to assemble and pack, plus it comes with a portable shipping case!

### features and benefits:

- Sleek and stylish laminated wood counter
- Three piece assembly for quick set up
- Optional adhesive backed vinyl graphic
- Color options include dove grey, black, designer white and fusion maple
- Packs into OCH2 portable case