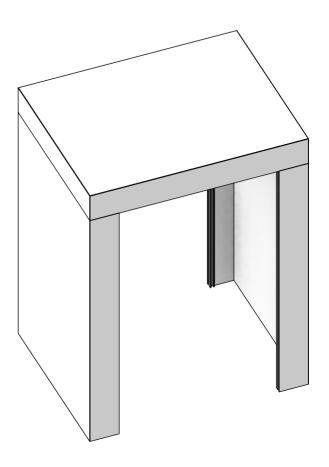

### **Hybrid Pro Modular Counter 20**

HPC-20

The Hybrid Pro™ Modular Counter 20 is a simple wood counter that is sophisticated in appearance and easy to assemble. It comes in four color options, and you can add an optional adhesive backed vinyl graphic to add a pop of color. This three-piece counter is easy to assemble and pack!

### features and benefits:

- Sleek and stylish laminated wood counter
- Three piece assembly for quick set up
- Optional adhesive backed vinyl graphic
- Color options include dove grey, black, designer white and fusion maple
- Packs into OCH2 portable case