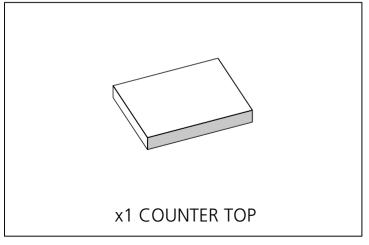

al information:                                                                                                                                  |
| Packing case(s): 1 OCH2  Shipping dimensions: OCH2: (52 "L x 29 "H x 15 "D) 1448mm(l) x 1449mm(h) x 838mm(d)  Approximate shipping weight: 87lbs / 40 kg | Graphic material:  Printed vinyl front and back edge.  Panel Colors:  Dove Black Designer Fusion Maple                                                   |
| This product may include the following materials for recycle: aluminum, select wood, fabric, cardboard, paper, steel, and plastics.                      | 1 person assembly recommended:                                                                                                                           |

# **Included In Your Kit**









## **Hybrid Pro Modular Counter 20**

1. Remove the top panels from case and lay it upside down on the floor, then lock each vertical side to the top as shown using the provided hex key. Be sure to match the colored dots for correct positions.



**ASSEMBLY**