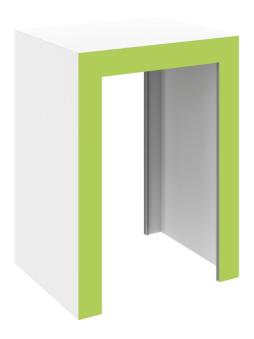

### **Hybrid Pro Modular Counter 20**

HPC-20

The Hybrid Pro™ Modular Counter 20 is a simple wood counter that is sophisticated in appearance and easy to assemble. It comes in four color options, and you can add an optional adhesive backed vinyl graphic to add a pop of color. This three-piece counter is easy to assemble and pack!

### features and benefits:

- Sleek and stylish laminated wood counter
- Three piece assembly for quick set up
- Optional adhesive backed vinyl graphic
- Color options include dove grey, black, designer white and fusion maple
- Packs into OCH2 portable case

## **Hybrid Pro Modular Counter 20**

1. Remove the top panels from case and lay it upside down on the floor, then lock each vertical side to the top as shown using the provided hex key. Be sure to match the colored dots for correct positions.