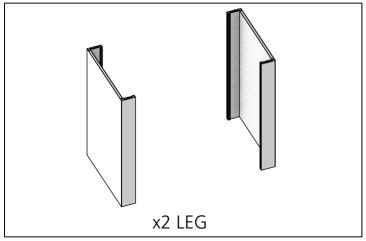

information:                                                                                                                                  |
| Packing case(s): 1 OCH2  Shipping dimensions: OCH2: (52 "L x 29 "H x 15 "D) 1448mm(l) x 1449mm(h) x 838mm(d)  Approximate shipping weight: 87lbs / 40 kg | Graphic material:  Printed vinyl front and back edge.  Panel Colors:  Dove Black Designer Fusion Maple                                                   |
| This product may include the following materials for recycle: aluminum, select wood, fabric, cardboard, paper, steel, and plastics.                      | 1 person assembly recommended:                                                                                                                           |

# **Included In Your Kit**









## **Hybrid Pro Modular Counter 20**

1. Remove the top panels from case and lay it upside down on the floor, then lock each vertical side to the top as shown using the provided hex key. Be sure to match the colored dots for correct positions.



**ASSEMBLY**