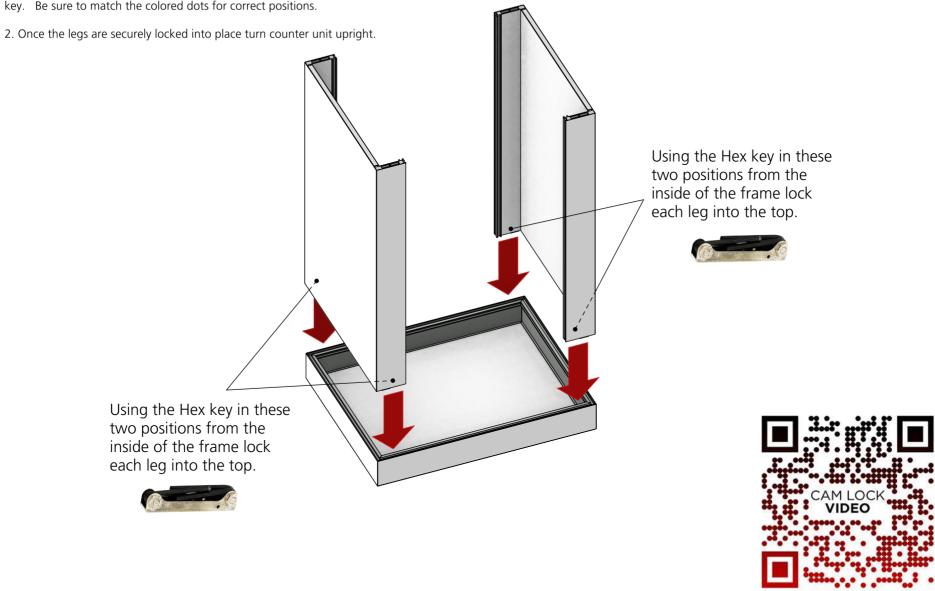

## **Hybrid Pro Modular Counter 20**

1. Remove the top panels from case and lay it upside down on the floor, then lock each vertical side to the top as shown using the provided hex key. Be sure to match the colored dots for correct positions.

**ASSEMBLY**