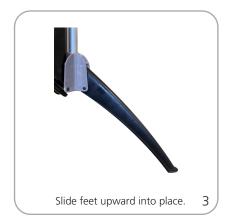

lay rack for clothing and other hangable items to compliment your exhibit or event.



### features and benefits:

- Light duty, two piece design
- Free standing
- Collapsible arms and feet

- Holds up to 10 lbs per arm

#### dimensions:

Hardware

Assembled unit: 26.0"w x 50.0"h 15"d 660mm(w) x 1270mm(h)

#### Shipping

Shipping dimensions: 6.3"L x 22.5"H x6 .3"D 160mm(l) x 570mm(h) x 160mm(d)

Shipping weight: 3 lbs / 7 kgs

#### additional information:

Steel pole with 1 inch diameter

We are continually improving and modifying our product range and reserve the right to vary the specifications without prior notice. All dimensions and weights quoted are approximate and we accept no responsibility for variance. E&OE. See Graphic Templates for graphic bleed specifications.

## Set-up