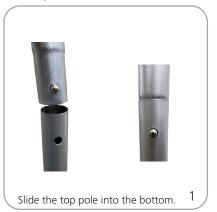

display rack for clothing and other hangable items to compliment your exhibit or event.



### features and benefits:

- Light duty, two piece design
- Free standing
- Collapsible arms and feet

- Holds up to 10 lbs per arm

#### dimensions:

Hardware

Assembled unit: 26.0"w x 50.0"h 15"d 660mm(w) x 1270mm(h)

#### Shipping

Shipping dimensions: 6.3"L x 22.5"H x6 .3"D 160mm(l) x 570mm(h) x 160mm(d)

Shipping weight: 3 lbs / 7 kgs

#### additional information:

Steel pole with 1 inch diameter

We are continually improving and modifying our product range and reserve the right to vary the specifications without prior notice. All dimensions and weights quoted are approximate and we accept no responsibility for variance. E&OE. See Graphic Templates for graphic bleed specifications.

## Set-up