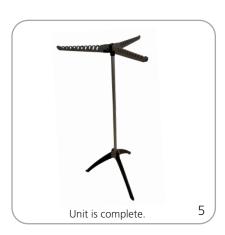

rack for clothing and other hangable items to compliment your exhibit or event.



### features and benefits:

- Light duty, two piece design
- Free standing
- Collapsible arms and feet

- Holds up to 10 lbs per arm

#### dimensions:

Hardware

Assembled unit: 26.0"w x 50.0"h 15"d 660mm(w) x 1270mm(h)

#### Shipping

Shipping dimensions: 6.3"L x 22.5"H x6 .3"D 160mm(l) x 570mm(h) x 160mm(d)

Shipping weight: 3 lbs / 7 kgs

#### additional information:

Steel pole with 1 inch diameter

We are continually improving and modifying our product range and reserve the right to vary the specifications without prior notice. All dimensions and weights quoted are approximate and we accept no responsibility for variance. E&OE. See Graphic Templates for graphic bleed specifications.

## Set-up