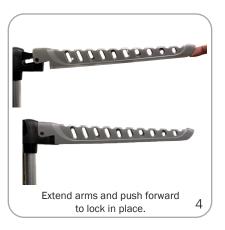

y rack for clothing and other hangable items to compliment your exhibit or event.



### features and benefits:

- Light duty, two piece design
- Free standing
- Collapsible arms and feet

- Holds up to 10 lbs per arm

#### dimensions:

Hardware

Assembled unit: 26.0"w x 50.0"h 15"d 660mm(w) x 1270mm(h)

#### Shipping

Shipping dimensions: 6.3"L x 22.5"H x6 .3"D 160mm(l) x 570mm(h) x 160mm(d)

Shipping weight: 3 lbs / 7 kgs

#### additional information:

Steel pole with 1 inch diameter

We are continually improving and modifying our product range and reserve the right to vary the specifications without prior notice. All dimensions and weights quoted are approximate and we accept no responsibility for variance. E&OE. See Graphic Templates for graphic bleed specifications.

## Set-up