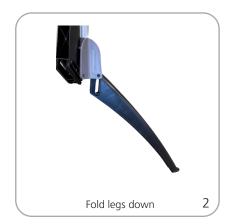

splay rack for clothing and other hangable items to compliment your exhibit or event.



### features and benefits:

- Light duty, two piece design
- Free standing
- Collapsible arms and feet

- Holds up to 10 lbs per arm

#### dimensions:

Hardware

Assembled unit: 26.0"w x 50.0"h 15"d 660mm(w) x 1270mm(h)

#### Shipping

Shipping dimensions: 6.3"L x 22.5"H x6 .3"D 160mm(l) x 570mm(h) x 160mm(d)

Shipping weight: 3 lbs / 7 kgs

#### additional information:

Steel pole with 1 inch diameter

We are continually improving and modifying our product range and reserve the right to vary the specifications without prior notice. All dimensions and weights quoted are approximate and we accept no responsibility for variance. E&OE. See Graphic Templates for graphic bleed specifications.

## Set-up