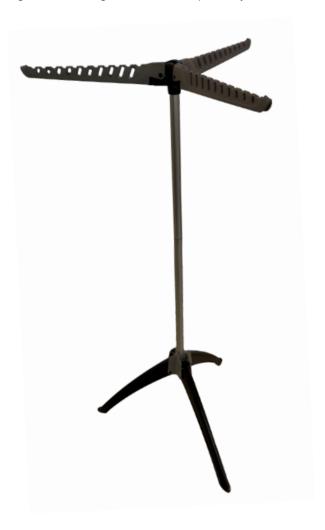

# **Product Display Rack**

#### SMDR-ST-01

Display accessories and accents are designed to help add the final touches, function and flare to any display or space. This is a light duty display rack for clothing and other hangable items to compliment your exhibit or event.

### features and benefits:

- Light duty, two piece design
- Free standing
- Collapsible arms and feet

- Holds up to 10 lbs per arm