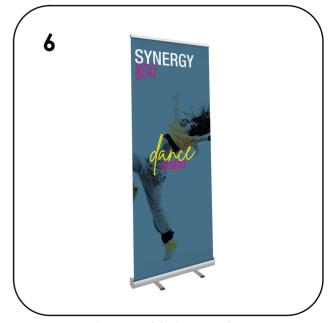

|
|                                                                                          |                                                                    |
| Refer to related graphic templates for more information Visit:                           |                                                                    |
| https://www.theexhibitorshandbook.com/downloads/download-graphic-templates or click here |                                                                    |

## **Synergy 800 Banner Assembly**



Remove contents from bag and swivel foot on base.



Repeat for second swivel foot



Assemble 3-piece bungee pole



Insert assemblied 3-piece pole into base.



Gently lean unit back and raise the graphic by the top rail, Attach top graphic rail to pole.



Unit assembly is complete.