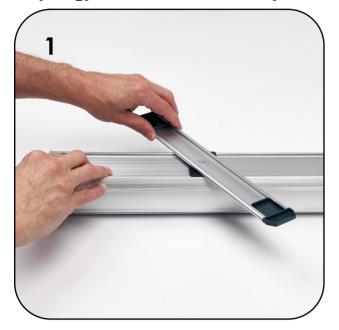

## **Synergy 800 Banner Assembly**

Remove contents from bag and swivel foot on base.

Repeat for second swivel foot

Assemble 3-piece bungee pole

Insert assemblied 3-piece pole into base.

Gently lean unit back and raise the graphic by the top rail, Attach top graphic rail to pole.