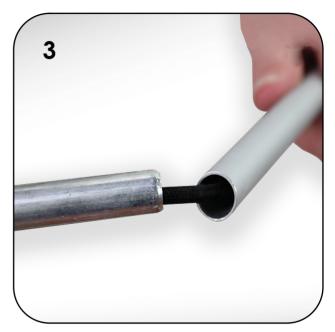

## **Synergy 800 Banner Assembly**

Remove contents from bag and swivel foot on base.

Repeat for second swivel foot

Assemble 3-piece bungee pole

Insert assemblied 3-piece pole into base.

Gently lean unit back and raise the graphic by the top rail, Attach top graphic rail to pole.