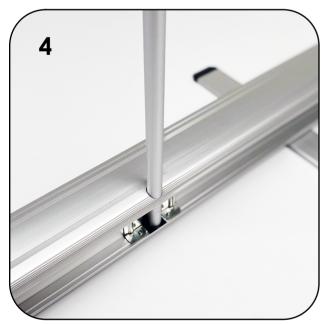

## **Synergy 800 Banner Assembly**

Remove contents from bag and swivel foot on base.

Repeat for second swivel foot

Assemble 3-piece bungee pole

Insert assemblied 3-piece pole into base.

Gently lean unit back and raise the graphic by the top rail, Attach top graphic rail to pole.