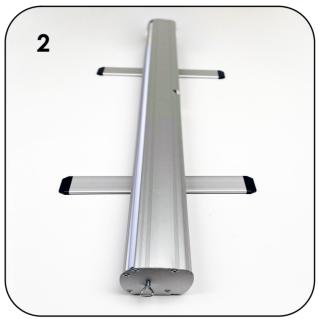

## **Synergy 800 Banner Assembly**

Remove contents from bag and swivel foot on base.

Repeat for second swivel foot

Assemble 3-piece bungee pole

Insert assemblied 3-piece pole into base.

Gently lean unit back and raise the graphic by the top rail, Attach top graphic rail to pole.