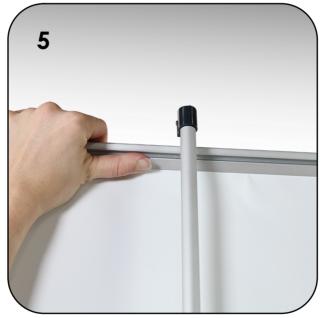

## **Synergy 800 Banner Assembly**

Remove contents from bag and swivel foot on base.

Repeat for second swivel foot

Assemble 3-piece bungee pole

Insert assemblied 3-piece pole into base.

Gently lean unit back and raise the graphic by the top rail, Attach top graphic rail to pole.