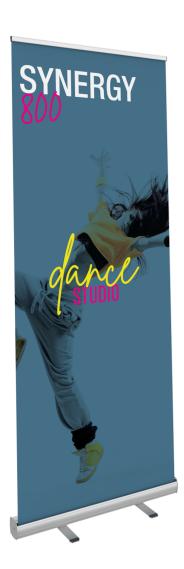

#### SYNERGY-800

The Synergy 800 retractable banner stand is a lightweight economy banner. It is simple and easy to use and features a silver base, snap rail, bungee pole and comes with a basic carry bag.

### features and benefits:

- Comes complete with base, snap top rail, three piece bungee pole
- Lightweight construction
- Includes carry bag
- 90 day limited warranty against manufacturer defects