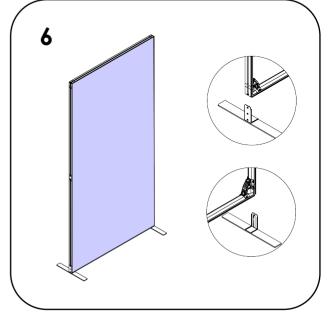

# **Accessories**

Use to connect multiple frames, beyond 10' in total length

Middle Full Foot VFF-F-FULL FOOT

Middle Small Foot VFF-F-SM FOOT

2 Way Connector VFF-F-CONNCT-W2