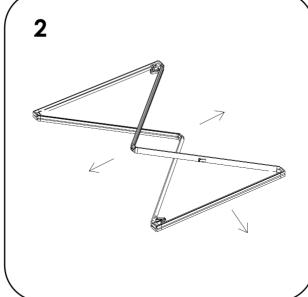

# **Assembly Steps**

Lay frame on floor as shown.

Carefully expand the frame.

Starting at the corners press the SEG graphic into the channel.

Confirm the frame is completely opened and square.

Snap feet into frame corners. WARNING: REMOVE FEET BEFORE DISASSEMBLY