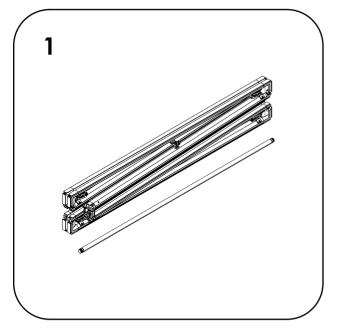

# **Assembly Steps**

Lay frame on floor as shown.

Carefully expand the frame.

Starting at the corners press the SEG graphic into the channel.

Confirm the frame is completely opened and square.

Snap feet into frame corners. WARNING: REMOVE FEET BEFORE DISASSEMBLY