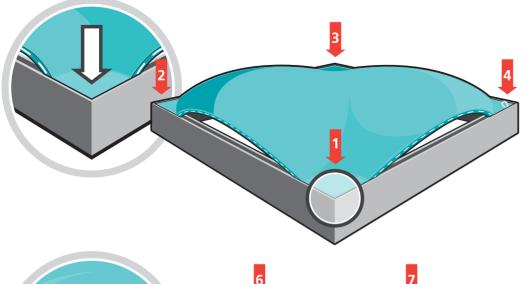

## **How to Apply & Remove Graphics**

Installation and removal of SEG graphics is easy!

**Installation:** Push the SEG bead into each corner of the frame (1-4) with your thumb, then push the SEG bead into the middle of the run (5-8) and work your way around the perimeter of the frame until all beading is pushed in properly; if necessary, go around the perimeter again to ensure beading is secure in the extrusion profile.