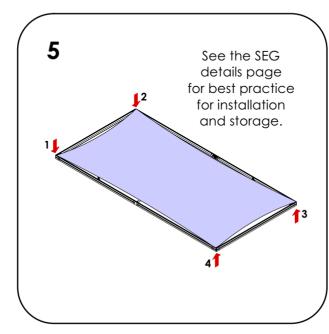

## **How to Apply & Remove Graphics**

Installation and removal of SEG graphics is easy!

**Installation:** Push the SEG bead into each corner of the frame (1-4) with your thumb, then push the SEG bead into the middle of the run (5-8) and work your way around the perimeter of the frame until all beading is pushed in properly; if necessary, go around the perimeter again to ensure beading is secure in the extrusion profile.