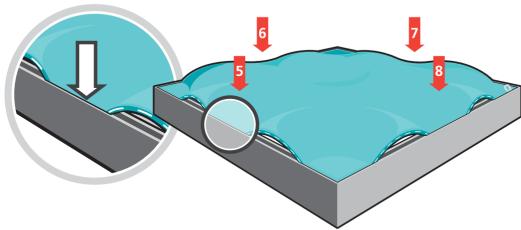

## **How to Apply & Remove Graphics**

Installation and removal of SEG graphics is easy!

**Installation:** Push the SEG bead into each corner of the frame (1-4) with your thumb, then push the SEG bead into the middle of the run (5-8) and work your way around the perimeter of the frame until all beading is pushed in properly; if necessary, go around the perimeter again to ensure beading is secure in the extrusion profile.