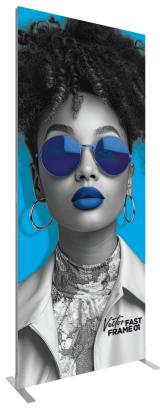

# **Vector Fast Frame Banners 01 & 02**

#### VFF-01-F & VFF-02-F

Vector Fast Frame™ Banners 01 & 02 are amazing and innovative collapsible SEG frames that assemble in seconds. The 1.6" ultra slim frame holds seamless, easy-to-change silicone edge graphics (SEG), which are easily applied to the front and back of the banner. Graphics are easy to change out to deliver new messages. Lightweight and thin in profile, the Fast Frame is toolless and can be constructed in seconds. It is also highly portable, making travel and storage easy.

### features and benefits:

- Collapsible, slim SEG frame
- Assembles in seconds
- Seamless and easy to change SEG push-fit graphics
- Silver frame
- Front and back graphics available
- Two graphic material options available
- Highly portable and breaks down easy
- Includes carry bag
- One year limited warranty against manufacturer defects