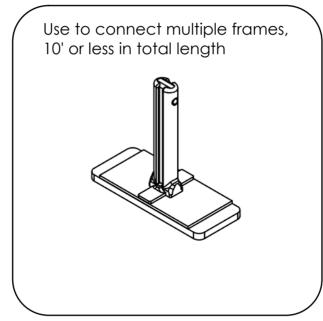

# **Accessories**

Use to connect multiple frames, beyond 10' in total length

Middle Full Foot VFF-F-FULL FOOT

Middle Small Foot VFF-F-SM FOOT

2 Way Connector VFF-F-CONNCT-W2