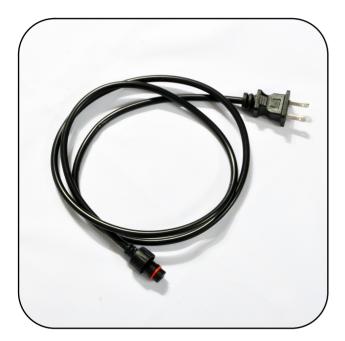

## **Accessories**

VFF-LB-AC CORDEXT-01 (VECTOR FAST FRAME LIGHTBOX, 44" AC power cord )

VFF-LB-AC CORD-01 (LIGHTBOX, 48" AC Cord)

NOTE: A Maximum of 6 Lightboxes can be connected as shown from one power cord.