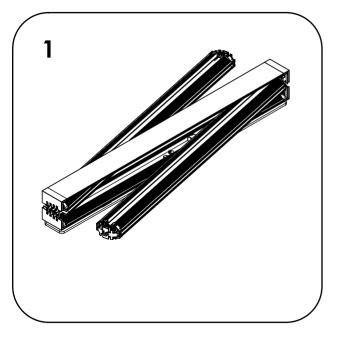

Lay frame on floor with the feet down.

Rotate the feet 90 degree

Hold frame at A & B and carefully lift to completely expand the frame.

Confirm the frame is completely opened and square.

Press the horizontal support pole into place as shown.