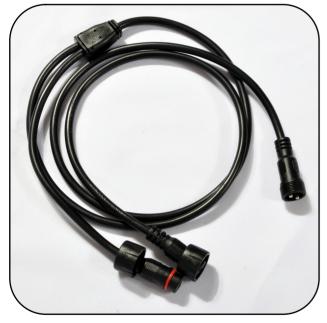

## **Accessories**

VFF-LB-AC CORDEXT-01 (VECTOR FAST FRAME LIGHTBOX, 44" AC power cord )

VFF-LB-AC CORD-01 (LIGHTBOX, 48" AC Cord)

NOTE: A Maximum of 6 Lightboxes can be connected as shown from one power cord.