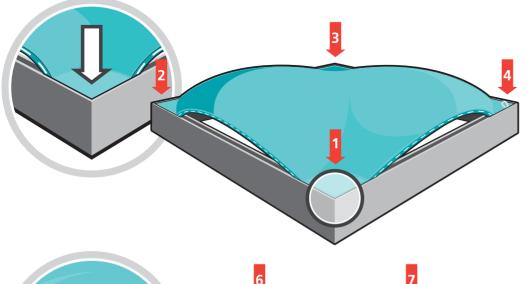

### **How to Apply & Remove Graphics**

Installation and removal of SEG graphics is easy!

**Installation:** Push the SEG bead into each corner of the frame (1-4) with your thumb, then push the SEG bead into the middle of the run (5-8) and work your way around the perimeter of the frame until all beading is pushed in properly; if necessary, go around the perimeter again to ensure beading is secure in the extrusion profile.