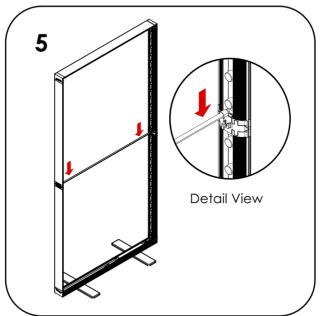

Lay frame on floor with the feet down.

Rotate the feet 90 degree

Hold frame at A & B and carefully lift to completely expand the frame.

Confirm the frame is completely opened and square.

Press the horizontal support pole into place as shown.