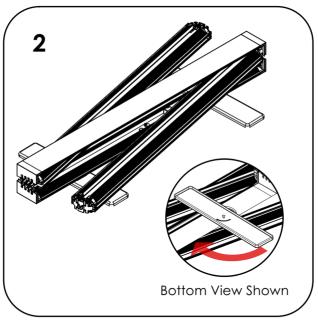

Lay frame on floor with the feet down.

Rotate the feet 90 degree

Hold frame at A & B and carefully lift to completely expand the frame.

Confirm the frame is completely opened and square.

Press the horizontal support pole into place as shown.