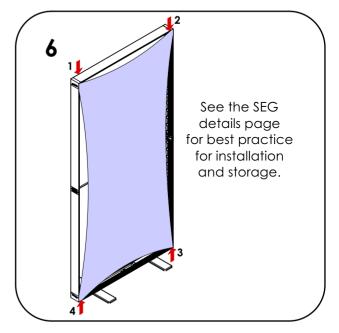

Starting at the corners press the SEG graphic into the channel.

### **How to Apply & Remove Graphics**

Installation and removal of SEG graphics is easy!

**Installation:** Push the SEG bead into each corner of the frame (1-4) with your thumb, then push the SEG bead into the middle of the run (5-8) and work your way around the perimeter of the frame until all beading is pushed in properly; if necessary, go around the perimeter again to ensure beading is secure in the extrusion profile.