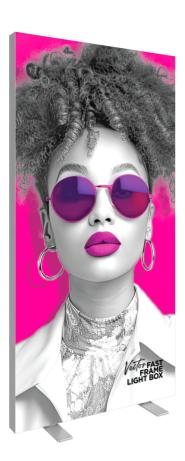

# **Vector Fast Frame Light Box 01**

#### VFF-LB-01-F

Vector Fast Frame™ Light Box 01 is an innovative, collapsible SEG light box that sets up in seconds. The collapsible frame is slim at 3.35" and has pre-attached LED lights on the left and right sides. The sides are magnetized allowing you to connect additional banners side by side easily. This simple frame holds seamless, easy-to-change silicone edge graphics (SEG), which are easily applied to the front and back. Graphics can be easily swapped out to deliver new messages so you can use the frame again and again! Vector Fast Frame Light Box 01 is lightweight, portable, and requires no tools, so assembly is a breeze. It packs down small, making travel and storage simple.

#### Features and benefits:

- Collapsible, slim light box banner
- Magnetized sides allow you to connect banners side by side
- Assembles in seconds
- Seamless and easy to change SEG push-fit graphics
- Silver frame
- Front and back graphics available
- Two backlit graphic material options available
- Highly portable and breaks down easy
- Includes carry bag
- Five year LED light warranty
- One year limited warranty against manufacturer defects