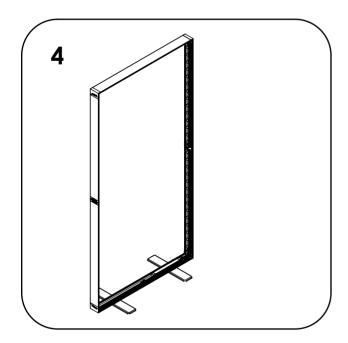

Lay frame on floor with the feet down.

Rotate the feet 90 degree

Hold frame at A & B and carefully lift to completely expand the frame.

Confirm the frame is completely opened and square.

Press the horizontal support pole into place as shown.