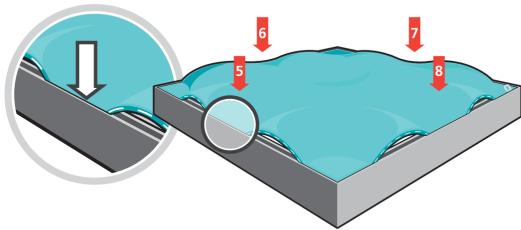

### **How to Apply & Remove Graphics**

Installation and removal of SEG graphics is easy!

**Installation:** Push the SEG bead into each corner of the frame (1-4) with your thumb, then push the SEG bead into the middle of the run (5-8) and work your way around the perimeter of the frame until all beading is pushed in properly; if necessary, go around the perimeter again to ensure beading is secure in the extrusion profile.

**Note:** Keep the set up area clean by using a drop cloth, washing hands before set-up or by wearing gloves.

**Removal:** Use the pull tab located on the graphic and gently pull the graphic from the frame, going around the perimeter.