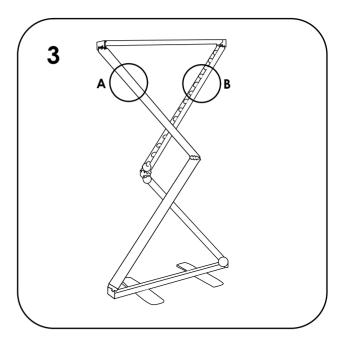

Lay frame on floor with the feet down.

Rotate the feet 90 degree

Hold frame at A & B and carefully lift to completely expand the frame.

Confirm the frame is completely opened and square.

Press the horizontal support pole into place as shown.