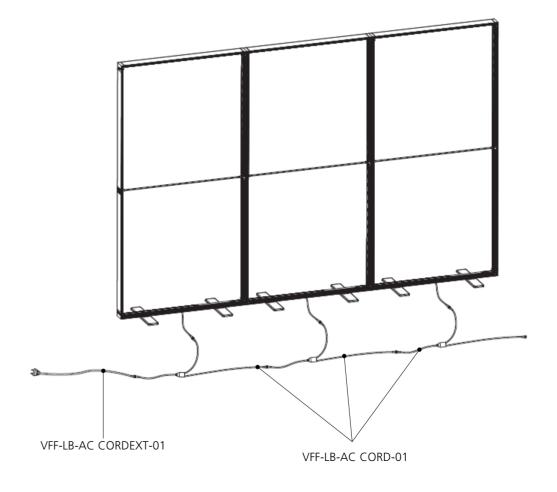

## **Accessories**

VFF-LB-AC CORDEXT-01 (VECTOR FAST FRAME LIGHTBOX, 44" AC power cord )

VFF-LB-AC CORD-01 (LIGHTBOX, 48" AC Cord)

NOTE: A Maximum of 6 Lightboxes can be connected as shown from one power cord.