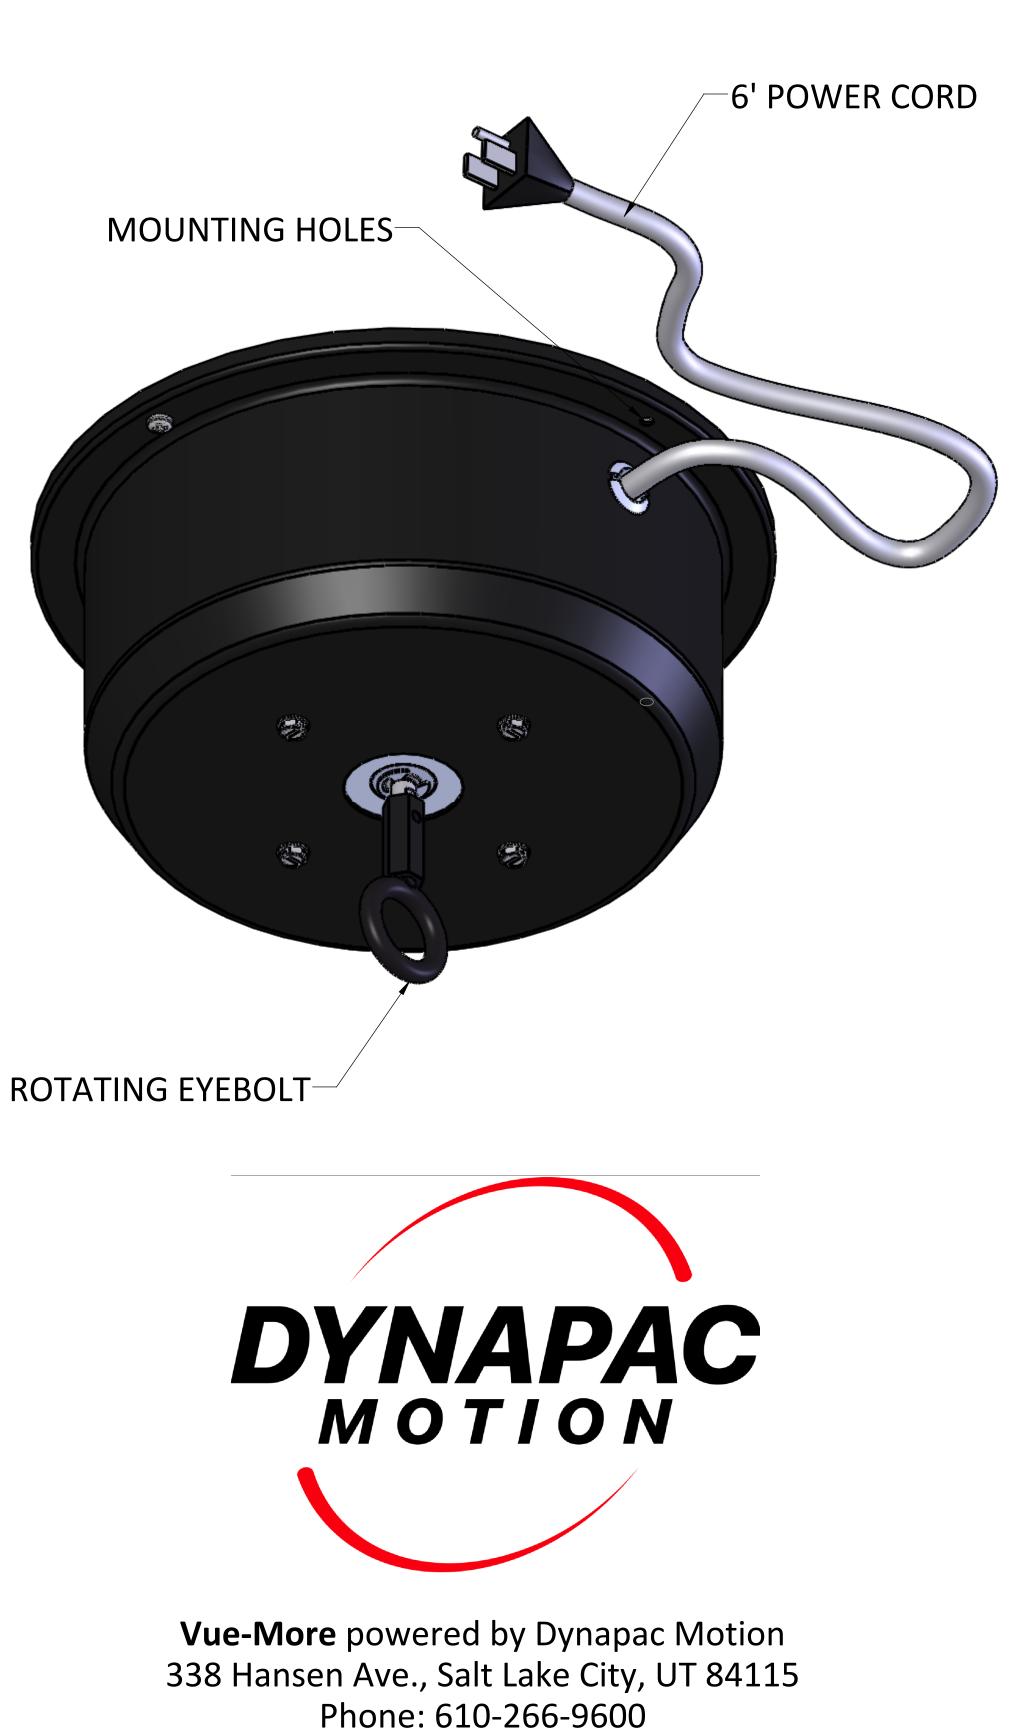

## Hanging Weight Capacity......40 lbs [18 kg] Standard RPM.....2 Clockwise Torque Output @ 2 RPM.....1 in-lbs [0.11 Nm] Motor Draw.....0.70 mA (84 mW) Shipping Weight.....4 lbs [1.8 kg] Power Cord.....6ft [2m] Not Rated For Outdoor Use

1/4" Forged Eyehook

Shaft is 1/4" Steel, Will Bend Easily If Load Is Out Of Balance PERFORMANCE TIPS

- Keep The Unit Level
- Keep The Weight As Centered As Possible

OPTIONS

- 1 RPM Clockwise
- 2 RPM Counter-Clockwise
- Power Through Mounting Plate (To Eliminate Cord From View)