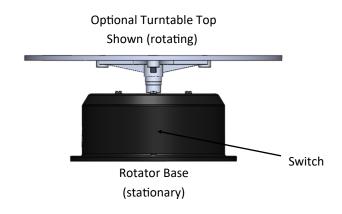

### Unit without rotating wires/outlet:

- No rotating electrical wires or rotating outlet are available.
- Batteries are not included.
- Remove 6-32 screws from bottom cover to access battery compartment and install batteries.
- To reverse direction, put batteries in backwards.
- Press Switch on unit to start rotating.