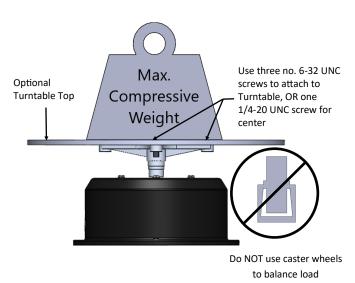

#### For ALL installations:

- Display or sign load MUST be balanced.
- Do NOT use stabilizer casters or wheels to support turntable.

#### Display or Sign mounted on TOP of Rotator:

| Model: | Max. Compressive<br>Weight: |
|--------|-----------------------------|
| MB105B | 15 lbs                      |
| MB110B | 50 lbs                      |

- Larger diameter turntable top may be attached to rotator turntable.
- Weight MUST be balanced (add a counter-weight if needed).
- Speed slows as batteries weaken.
- Keep unit level.
- Not for outdoor use.

## WARNING! Do NOT hang weight from unit.

Hanging weight will cause unit to come apart and fall.