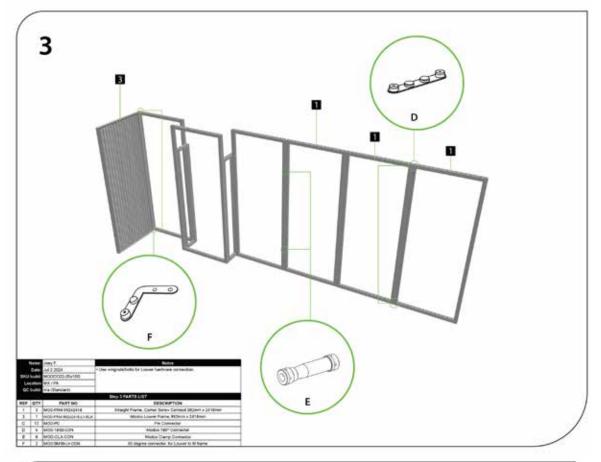

### PARTS REFERENCE

MOD-FRM-992x2418 Qty.7

MOD-FRM-992x2418-LV-BLK

Qty.2

MOD-180D-CON

Qty.6

MOD-PCWP-A

Qty.2

Qty.2

MOD-FRM-310x992 Qty.2

MOD-90D-CON Qty.10

MOD-FRM-992x992

Qty.2

MOD-SM90D-CON

Qty.12

2-P

MOD-CTR-BM-992x434-WHT Qty.1

MOD-CLA-CON Qty.6

MOD-CC Qty.33

MOD-SM90-LV-CON Qty.2

ത

Qty.56

MOD-PNL-CON-LV Qty.2

MOD-CP-992x2418 Qty.5

MOD-CP-3100 (992mm) Qty.4