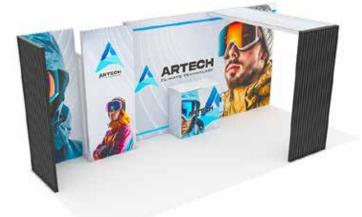

Modco Modular Display 22 is a three-dimensional 20'  $\times$  10' pre-designed exhibit booth. Stylish and lively, this booth is built using tool-free perforated modular aluminum frames. Both Modco and Louver frames are connected using tooless pin connectors. Perforations are completely covered for a flawless finish.

### **GRAPHIC MATERIAL**

Stretch Fabric w/ Integrated Block Out

### **GRAPHIC FINISHING**

Silicone beading is sewn around the perimeter of the fabric graphic. Silicone beading is hidden from view once installed.

### DISPLAY CONSTRUCTION

Aluminum frame and components

SHIPPING WEIGHTS & DIMENSIONS (FREIGHT