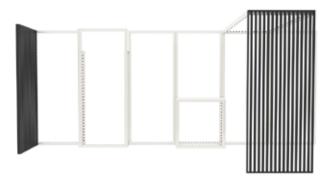

### PARTS REFERENCE

MOD-FRM-992x2418 Qty.7

MOD-FRM-992x2418-LV-BLK

Qty.2

MOD-180D-CON

Qty.6

MOD-PCWP-A

Qty.2

Qty.2

MOD-FRM-310x992 Qty.2

MOD-90D-CON Qty.10

MOD-FRM-992x992

Qty.2

MOD-SM90D-CON

Qty.12

2-P

MOD-CTR-BM-992x434-WHT Qty.1

MOD-CLA-CON Qty.6

MOD-CC Qty.33

MOD-SM90-LV-CON Qty.2

ത

Qty.56

MOD-PNL-CON-LV Qty.2

MOD-CP-992x2418 Qty.5

MOD-CP-3100 (992mm) Qty.4