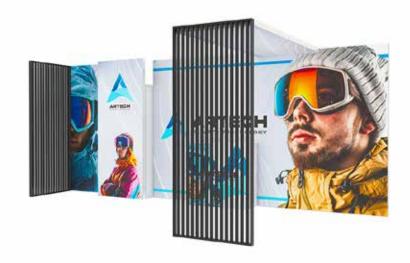

Modco Modular Display 22 is a three-dimensional 20'  $\times$  10' pre-designed exhibit booth. Stylish and lively, this booth is built using tool-free perforated modular aluminum frames. Both Modco and Louver frames are connected using tooless pin connectors. Perforations are completely covered for a flawless finish.

### **GRAPHIC MATERIAL**

Stretch Fabric w/ Integrated Block Out

### **GRAPHIC FINISHING**

Silicone beading is sewn around the perimeter of the fabric graphic. Silicone beading is hidden from view once installed.

### DISPLAY CONSTRUCTION

Aluminum frame and components

SHIPPING WEIGHTS & DIMENSIONS (FREIGHT