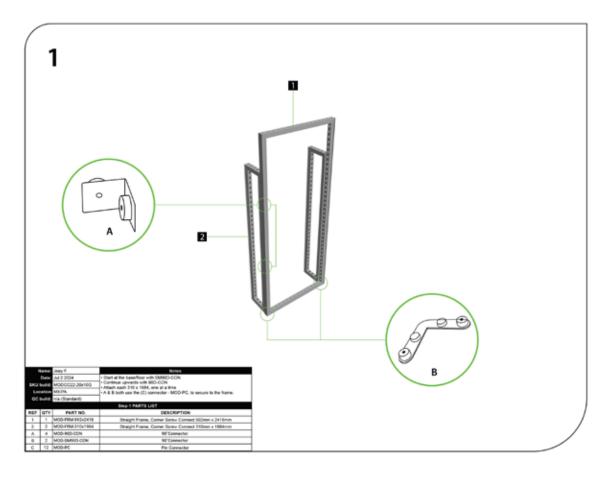

### PARTS REFERENCE

MOD-FRM-992x2418 Qty.7

MOD-FRM-992x2418-LV-BLK

Qty.2

MOD-180D-CON

Qty.6

MOD-PCWP-A

Qty.2

Qty.2

MOD-FRM-310x992 Qty.2

MOD-90D-CON Qty.10

MOD-FRM-992x992

Qty.2

MOD-SM90D-CON

Qty.12

2-P

MOD-CTR-BM-992x434-WHT Qty.1

MOD-CLA-CON Qty.6

MOD-CC Qty.33

MOD-SM90-LV-CON Qty.2

ത

Qty.56

MOD-PNL-CON-LV Qty.2

MOD-CP-992x2418 Qty.5

MOD-CP-3100 (992mm) Qty.4