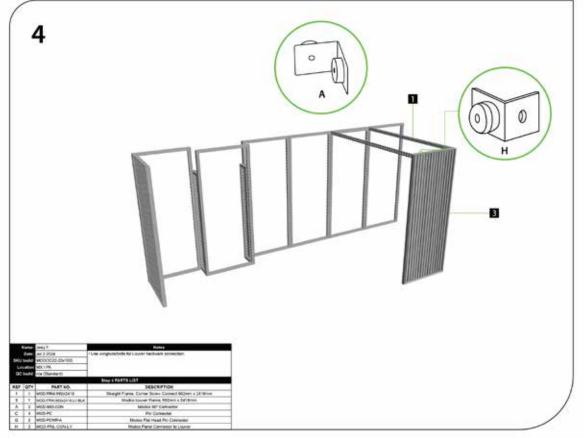

### PARTS REFERENCE

MOD-FRM-992x2418 Qty.7

MOD-FRM-992x2418-LV-BLK

Qty.2

MOD-180D-CON

Qty.6

MOD-PCWP-A

Qty.2

Qty.2

MOD-FRM-310x992 Qty.2

MOD-90D-CON Qty.10

MOD-FRM-992x992

Qty.2

MOD-SM90D-CON

Qty.12

2-P

MOD-CTR-BM-992x434-WHT Qty.1

MOD-CLA-CON Qty.6

MOD-CC Qty.33

MOD-SM90-LV-CON Qty.2

ത

Qty.56

MOD-PNL-CON-LV Qty.2

MOD-CP-992x2418 Qty.5

MOD-CP-3100 (992mm) Qty.4