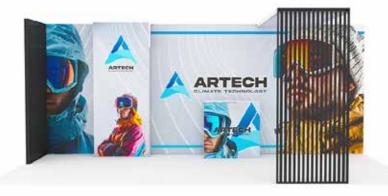

Modco Modular Display 22 is a three-dimensional 20'  $\times$  10' pre-designed exhibit booth. Stylish and lively, this booth is built using tool-free perforated modular aluminum frames. Both Modco and Louver frames are connected using tooless pin connectors. Perforations are completely covered for a flawless finish.

### **GRAPHIC MATERIAL**

Stretch Fabric w/ Integrated Block Out

### **GRAPHIC FINISHING**

Silicone beading is sewn around the perimeter of the fabric graphic. Silicone beading is hidden from view once installed.

### DISPLAY CONSTRUCTION

Aluminum frame and components

SHIPPING WEIGHTS & DIMENSIONS (FREIGHT