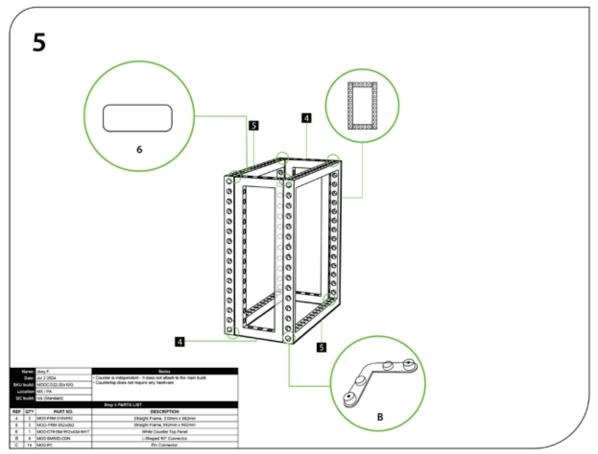

### PARTS REFERENCE

MOD-FRM-992x2418 Qty.7

MOD-FRM-992x2418-LV-BLK

Qty.2

MOD-180D-CON

Qty.6

MOD-PCWP-A

Qty.2

Qty.2

MOD-FRM-310x992 Qty.2

MOD-90D-CON Qty.10

MOD-FRM-992x992

Qty.2

MOD-SM90D-CON

Qty.12

2-P

MOD-CTR-BM-992x434-WHT Qty.1

MOD-CLA-CON Qty.6

MOD-CC Qty.33

MOD-SM90-LV-CON Qty.2

ത

Qty.56

MOD-PNL-CON-LV Qty.2

MOD-CP-992x2418 Qty.5

MOD-CP-3100 (992mm) Qty.4