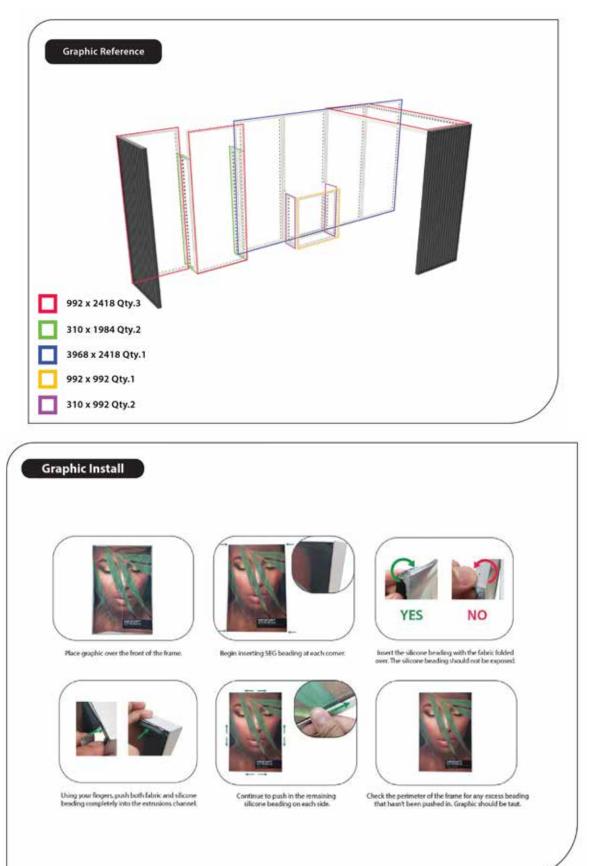

| DISPLAY DIMENSIONS | 234"W X 95"H X 117"D |     |
|--------------------|----------------------|-----|
| GRAPHIC SIZES      | SIZE                 | QTY |
|                    | 40.05"W x 96.25"H    | 3   |
|                    | 13.2"W x 79.11"H     | 2   |
|                    | 157.22"W x 96.25"H   | 1   |
|                    | 40.05"W × 40.05"H    | 1   |
|                    | 13.2"W x 40.05"H     | 2   |
|                    | TOTAL                | 9   |
|                    |                      |     |

### **GRAPHIC MATERIAL**

Stretch Fabric w/ Integrated Block Out

### **GRAPHIC FINISHING**

Silicone beading is sewn around the perimeter of the fabric graphic. Silicone beading is hidden from view once installed.

### **GRAPHIC REFERENCES**