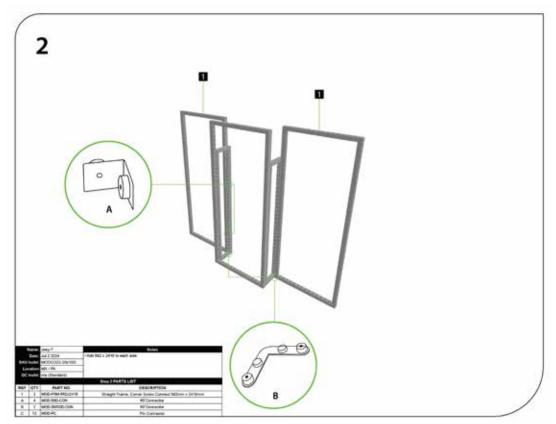

### PARTS REFERENCE

MOD-FRM-992x2418 Qty.7

MOD-FRM-992x2418-LV-BLK

Qty.2

MOD-180D-CON

Qty.6

MOD-PCWP-A

Qty.2

Qty.2

MOD-FRM-310x992 Qty.2

MOD-90D-CON Qty.10

MOD-FRM-992x992

Qty.2

MOD-SM90D-CON

Qty.12

2-P

MOD-CTR-BM-992x434-WHT Qty.1

MOD-CLA-CON Qty.6

MOD-CC Qty.33

MOD-SM90-LV-CON Qty.2

ത

Qty.56

MOD-PNL-CON-LV Qty.2

MOD-CP-992x2418 Qty.5

MOD-CP-3100 (992mm) Qty.4