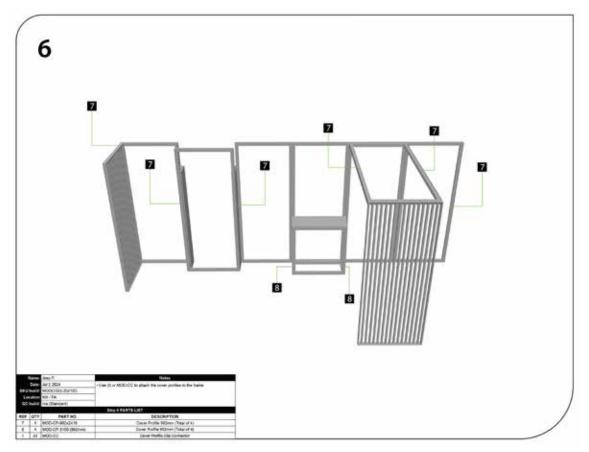

### PARTS REFERENCE

MOD-FRM-992x2418 Qty.7

MOD-FRM-992x2418-LV-BLK

Qty.2

MOD-180D-CON

Qty.6

MOD-PCWP-A

Qty.2

Qty.2

MOD-FRM-310x992 Qty.2

MOD-90D-CON Qty.10

MOD-FRM-992x992

Qty.2

MOD-SM90D-CON

Qty.12

2-P

MOD-CTR-BM-992x434-WHT Qty.1

MOD-CLA-CON Qty.6

MOD-CC Qty.33

MOD-SM90-LV-CON Qty.2

ത

Qty.56

MOD-PNL-CON-LV Qty.2

MOD-CP-992x2418 Qty.5

MOD-CP-3100 (992mm) Qty.4