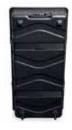

## 3D Snap 3x3 Display • 3DSNAP3X3-2

Single-Sided Graphic

| Product Specifications     |                      |
|----------------------------|----------------------|
| Display Dimensions         | 90"w x 90"h          |
| Dimensional Weight         | 61 lbs.              |
| Actual Weight              | 38 lbs.              |
| Skin D<br>Final Dimensions | 27.25"w x 25.25"h    |
| Skin N<br>Final Dimensions | 25.75"w x 76.75"h    |
| Case Dimensions            | 20"w x 39"h x 13"d   |
| Counter Dimensions         | 38"w x 38"h x 18.5"d |
| Case/Counter Weight        | 24 lbs.              |