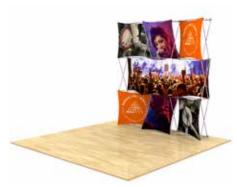

t         | 61 lbs.              |
| Actual Weight              | 38 lbs.              |
| Skin D<br>Final Dimensions | 27.25"w x 25.25"h    |
| Skin N<br>Final Dimensions | 25.75"w x 76.75"h    |
| Case Dimensions            | 20"w x 39"h x 13"d   |
| Counter Dimensions         | 38"w x 38"h x 18.5"d |
| Case/Counter Weight        | 24 lbs.              |



## **About This Product**

Our 3D Snap Series of displays are the pinnacle in graphic frame design! Create and customize your very own three dimensional display!

The frame is shipped with the fabric skins fully attached, and the portable, lightweight frame makes your display setup in just minutes! The versatility of our 3D Snap displays make it extremely easy to change out graphics in order to create a new and original display!







Side View

## **Package Includes**

- (2) Skin N
- (4) Skin D
- (2) White LED lights
- (1) 3 x 3 aluminum frame 7.5' x 7.5'
- (1) Case to counter conversion kit with black fabric cover.





## **Optional Items**

• Tower Case Graphic



© Neido Group Inc. 2014 Updated: 05/2014