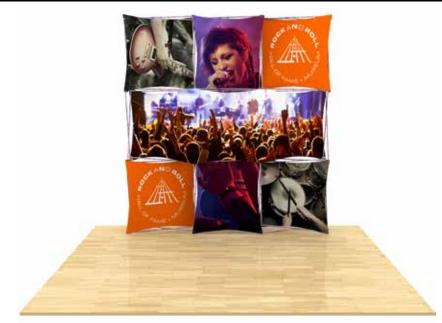

## **About This Product**

Our 3D Snap Series of displays are the pinnacle in graphic frame design! Create and customize your very own three dimensional display!

The frame is shipped with the fabric skins fully attached, and the portable, lightweight frame makes your display setup in just minutes! The versatility of our 3D Snap displays make it extremely easy to change out graphics in order to create a new and original display!

## **Package Includes**

- (2) Skin N
- (4) Skin D
- (2) White LED lights
- (1) 3 x 3 aluminum frame 7.5' x 7.5'
- (1) Case to counter conversion kit with black fabric cover.