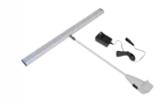

## **Package Includes**

- (2) Skin N
- (4) Skin D
- (2) White LED lights
- (1) 3 x 3 aluminum frame 7.5' x 7.5'
- (1) Case to counter conversion kit with black fabric cover.