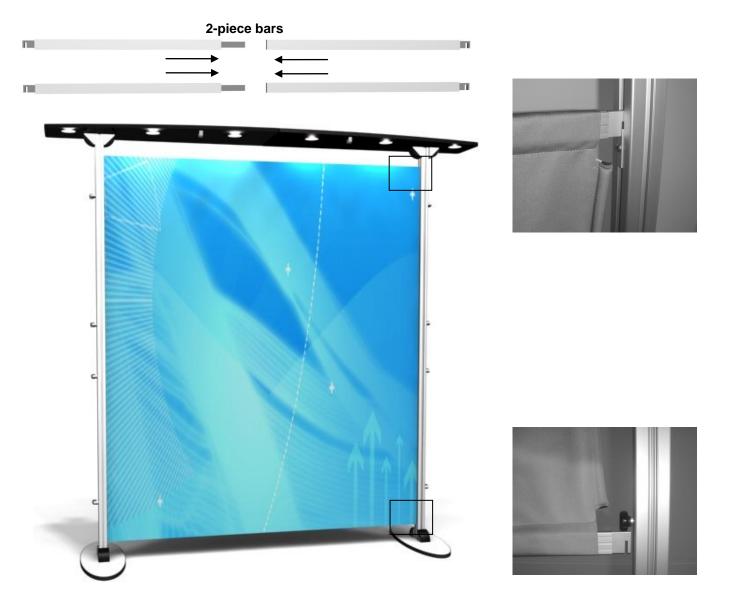

Steps 5&6. Attach left and right lower columns to feet using 2 short knobs per column. Install gusset caps.

**Step 9**. Connect upper and lower graphic hangers. Slide upper and lower graphic hangers into graphic and hang graphic. Use metal slides to apply slight downward pressure on lower graphic hanger.