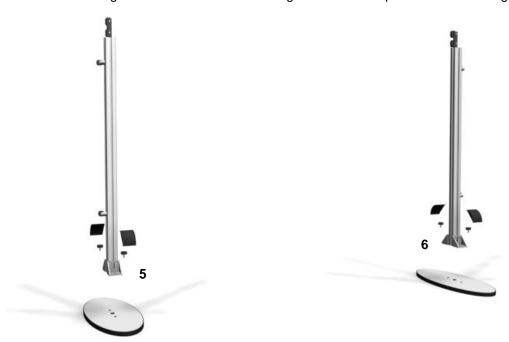

Steps 5&6. Attach left and right lower columns to feet using 2 short knobs per column. Install gusset caps.

**Step 9**. Connect upper and lower graphic hangers. Slide upper and lower graphic hangers into graphic and hang graphic. Use metal slides to apply slight downward pressure on lower graphic hanger.