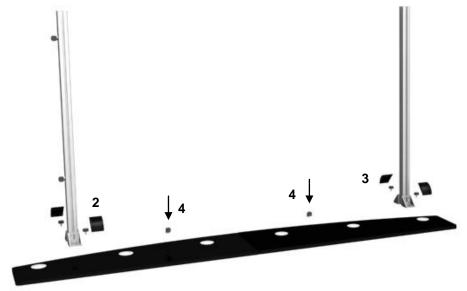

Step 1. Attach left and right canopies using 6 short knobs and aluminum joining plate.

**Steps 2-4**. Flip canopy over and attach left and right upper column sections using 2 **short** knobs per column. Install gusset caps. **Step 4.** Attach header grippers.