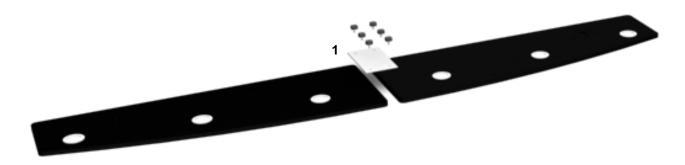

Step 1. Attach left and right canopies using 6 short knobs and aluminum joining plate.

**Steps 2-4**. Flip canopy over and attach left and right upper column sections using 2 **short** knobs per column. Install gusset caps. **Step 4.** Attach header grippers.