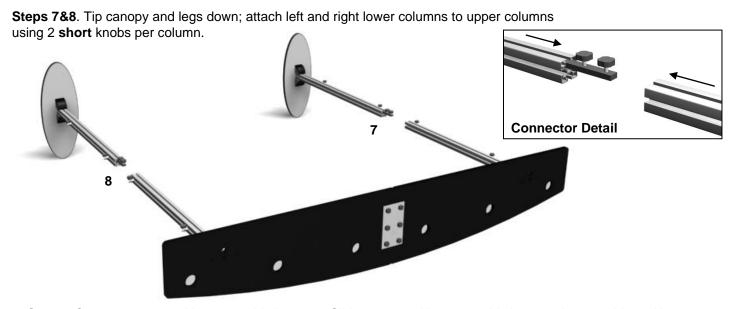

Step 1. Attach left and right canopies using 6 short knobs and aluminum joining plate.



**Steps 2-4**. Flip canopy over and attach left and right upper column sections using 2 **short** knobs per column. Install gusset caps. **Step 4.** Attach header grippers.



Steps 5&6. Attach left and right lower columns to feet using 2 short knobs per column. Install gusset caps.





**Step 9**. Connect upper and lower graphic hangers. Slide upper and lower graphic hangers into graphic and hang graphic. Use metal slides to apply slight downward pressure on lower graphic hanger.



Step 12. Attach wings & headers.