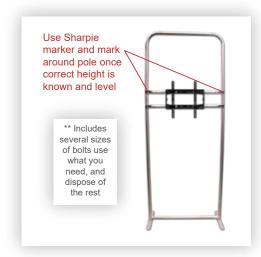

\*\*monitor not included

\* accomodates up to qty.2 monitors

\* supports up to 50" monitor

DO NOT EXCEED 50 LBS per monitor

Fully Assemble The Frame

Once Marked With Marker, Remove Monitor Bracket

Put Graphic On The Frame

Make Slits With A Sharp Knife Where The Bolts Should Penetrate Graphic

Reattach Monitor Bracket To Front Of Graphics And Tighten

Attach Mounting Rails Onto Back Of Monitor

Hang Monitor Back Onto Support Bars