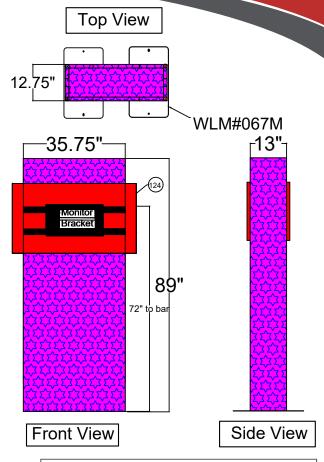

## **TOWER MONITOR STAND**

36"W x 89"H - Square Corners

| DMS3689S |              |
|----------|--------------|
| Qty.     | Part Number  |
| 4        | WLM#005      |
| 4        | WLM#076      |
| 4        | WLM#051      |
| 1        | BGO-FABRIC-L |
| 4        | WLM#105      |
| 4        | WLM#106      |
| 2        | WLM#067-M    |
| 4        | WLM#075      |
| 1        | WLM#124      |
| 2        | WLM#080      |

\*\*monitor not included

\* accomodates up to qty.2 monitors

\* supports up to 50" monitor

DO NOT EXCEED 50 LBS per monitor

Fully Assemble The Frame

Once Marked With Marker, Remove Monitor Bracket

Put Graphic On The Frame

<sup>\*\*</sup>supports up to 50" monitor (not included)