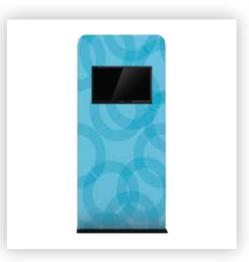

\*\*monitor not included

\* accomodates up to qty.2 monitors

\* supports up to 50" monitor

DO NOT EXCEED 50 LBS per monitor

Fully Assemble The Frame

Once Marked With Marker, Remove Monitor Bracket

Put Graphic On The Frame

<sup>\*\*</sup>supports up to 50" monitor (not included)