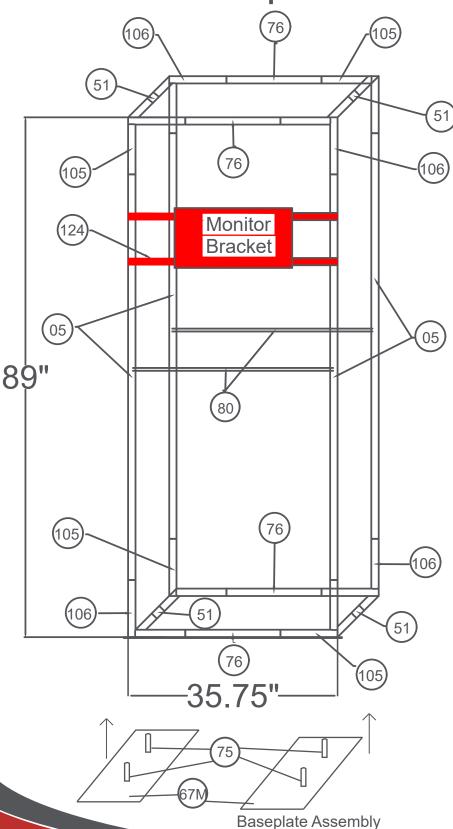

## **TOWER MONITOR STAND**

36"W x 89"H - Square Corners

| DMS3689S |              |
|----------|--------------|
| Qty.     | Part Number  |
| 4        | WLM#005      |
| 4        | WLM#076      |
| 4        | WLM#051      |
| 1        | BGO-FABRIC-L |
| 4        | WLM#105      |
| 4        | WLM#106      |
| 2        | WLM#067-M    |
| 4        | WLM#075      |
| 1        | WLM#124      |
| 2        | WLM#080      |

\*\*monitor not included

\* accomodates up to qty.2 monitors

\* supports up to 50" monitor

DO NOT EXCEED 50 LBS per monitor

Fully Assemble The Frame

Once Marked With Marker, Remove Monitor Bracket

Put Graphic On The Frame