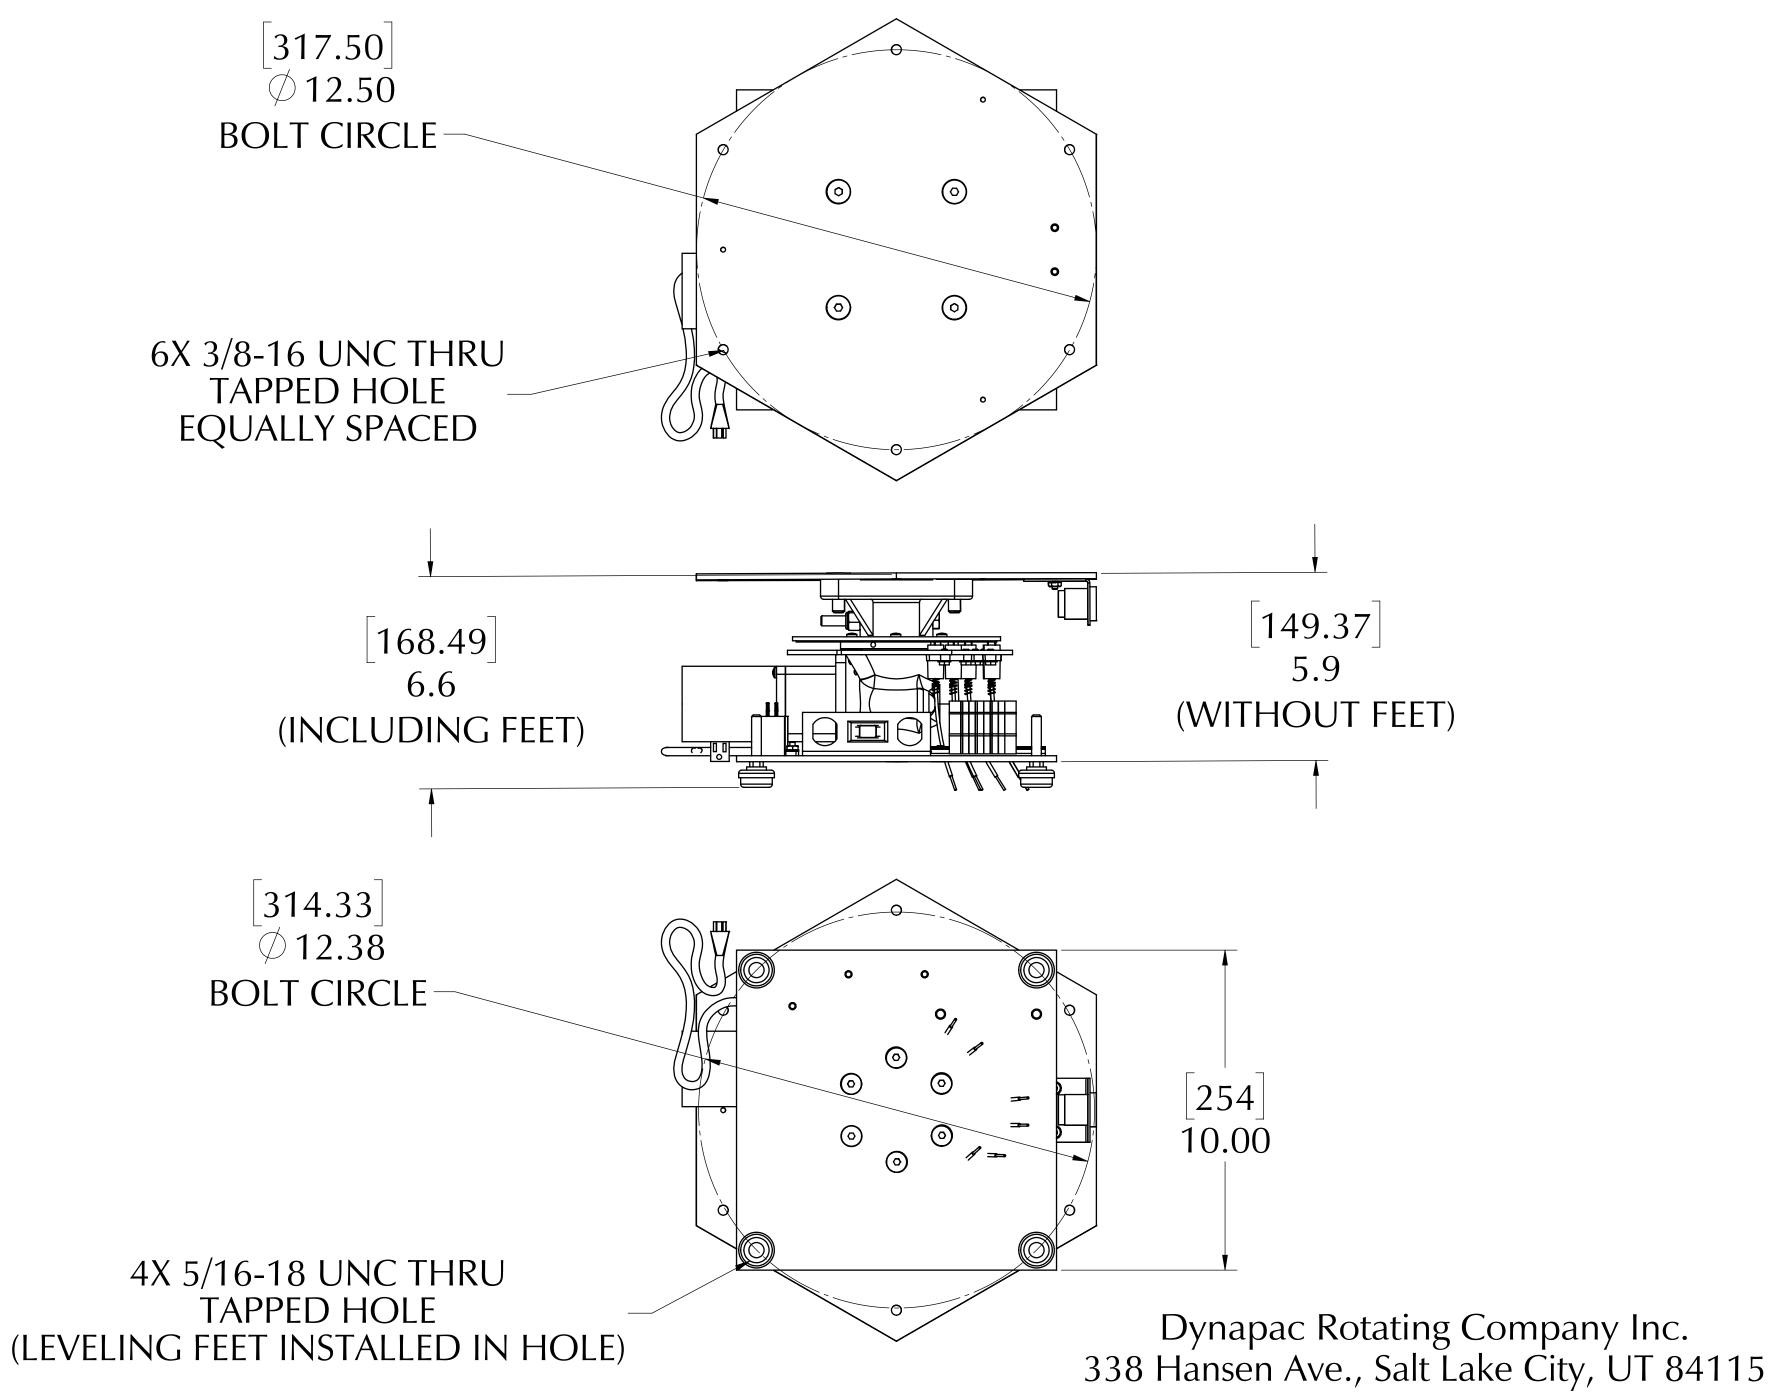

## IR-650 With Collector Ring

Part Number: 153015 321 6W

The IR-650 is an updated version of the IR-600 with a more robust design and greater amount of torque. Unit is completely interchangeable with existing IR-300/600 installations. Comes with pre-tapped holes in the turntable that make mounting quick and simple. 8' power cord comes standard.

| Hanging Weight Capacity     | none                  |
|-----------------------------|-----------------------|
| Compressive Weight Capacity | 650 lbs [294.8 kg]    |
| Max Display Size            | 6' x 6' [1.8m x 1.8m] |
| Standard RPM                | 2                     |
| Torque Output @ 2 RPM       | .95 in-lbs [10.7 Nm]  |
| Motor Draw                  | 0.18A (22 watts)      |
| Safety Clutch               | Standard Feature      |
| Collector Ring Capacity     | 15A at 115 V          |
| Shipping Weight             | 28 lbs [12.7 kg]      |