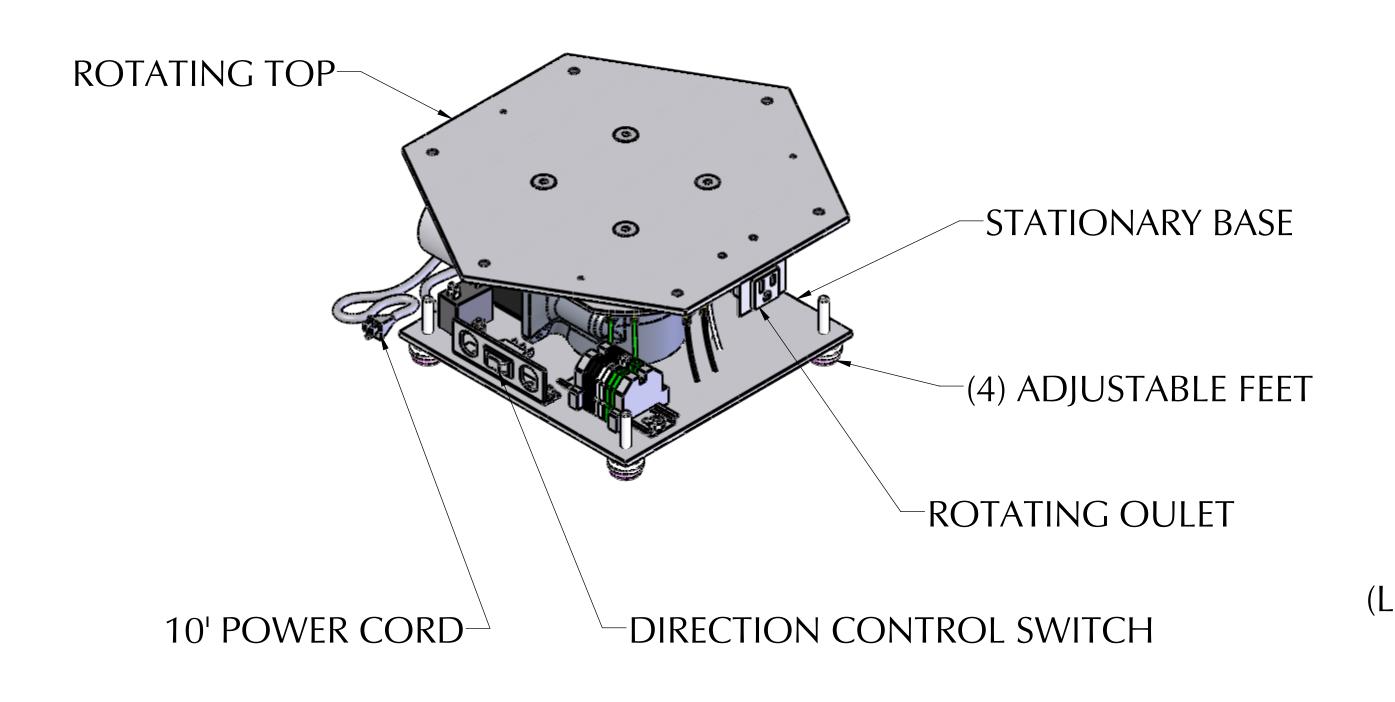

## IR-650 With Collector Ring

Part Number: 153015 321 6W

The IR-650 is an updated version of the IR-600 with a more robust design and greater amount of torque. Unit is completely interchangeable with existing IR-300/600 installations. Comes with pre-tapped holes in the turntable that make mounting quick and simple. 8' power cord comes standard.