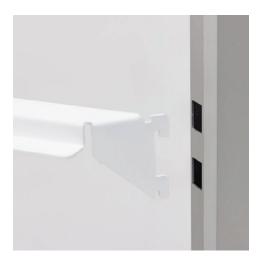

But convenience doesn't end there. This counter also comes equipped with a removable inner shelf, providing added flexibility for organizing your materials. And when it's time to hit the road, simply pack everything into the included travel bag for convenient storage and transport.

### **ADDITONAL IMAGES**

Tool Free Frame Assembly

Includes Inner Shelf

Silicone Edge Graphics (SEG)

Pull Lever Latch System

3 Inner Shelf Mounting Locations

Includes Travel Bag w/Wheels