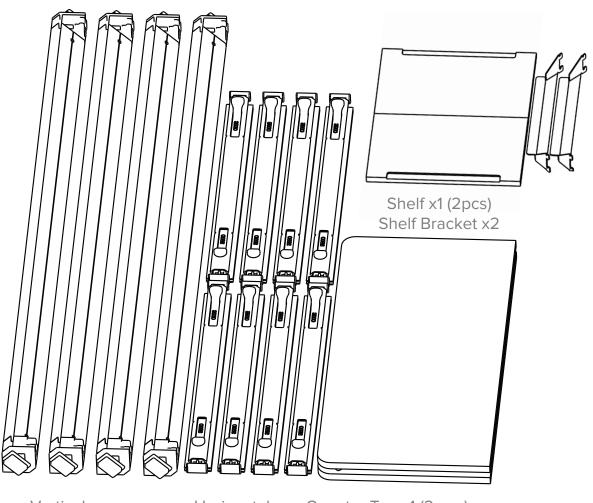

### PARTS LIST

Vertical Profile x4 Horizontal Profile x8

Counter Top x1 (2 pcs)

Travel Bag w/Wheels x 1