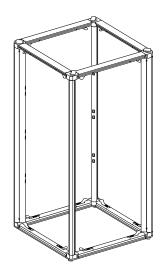

|
| 30 lbs                                                                                                                 |
|                                                                                                                        |

Inner Shelf | 22 lbs



Includes Travel Bag w/Wheels Dimensions: 41.7"W x 15.7"H x 4.7" D









### **ADDITONAL IMAGES**



Tool Free Frame Assembly



Includes Inner Shelf



Silicone Edge Graphics (SEG)



Pull Lever Latch System



3 Inner Shelf Mounting Locations



Includes Travel Bag w/Wheels







### PARTS LIST



Vertical Profile x4 Horizontal Profile x8

Counter Top x1 (2 pcs)



Travel Bag w/Wheels x 1



# SET UP INSTRUCTIONS















Step 4

Step 5



Step 6



Step 7









Step 8