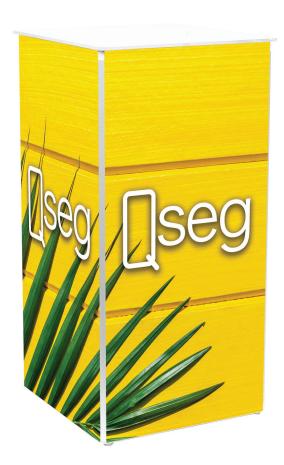

#### PRODUCT DESCRIPTION

Introducing the QSEG Counter Small, a sleek and versatile solution for your display needs. Crafted with precision and designed for convenience, this square counter display offers a perfect blend of style and functionality.

Measuring at 19.6" in width, 39.4" in height, and 19.6" in depth, this compact yet spacious counter provides ample room for showcasing your products or promotional materials. Its silver aluminum profiles ensure durability and stability, while the white laminate MDF counter top adds a touch of sophistication to your presentation.

With the QSEG Counter Small, changing graphics is a breeze. Featuring 4 dye sublimated fabric graphics with silicone edge graphic (SEG) finishing, you can effortlessly install and remove graphics as needed, allowing for seamless customization and versatility in your displays.

| DISPLAY DIMENSIONS | 19.6"W x 39.4"H x 19.6"D       |
|--------------------|--------------------------------|
| GRAPHIC SIZE       | 19.25"W x 39.75"H (Each Panel) |