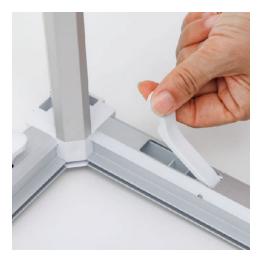

Setting up your exhibit is quick and hassle-free, thanks to the innovative QSEG latch system. Say goodbye to complicated assembly processes and cumbersome tools — with this intuitive system, you can have your counter ready for action within minutes.

### **ADDITONAL IMAGES**

Tool Free Frame Assembly

Includes Inner Shelf

Silicone Edge Graphics (SEG)

Pull Lever Latch System

3 Inner Shelf Mounting Locations

Includes Travel Bag w/Wheels