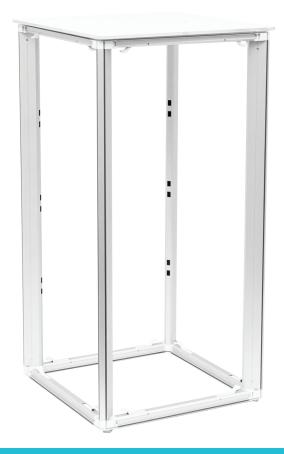

Setting up your exhibit is quick and hassle-free, thanks to the innovative QSEG latch system. Say goodbye to complicated assembly processes and cumbersome tools — with this intuitive system, you can have your counter ready for action within minutes.

#### **DISPLAY CONSTRUCTION**

Aluminum extrusion frame with plastic components and white MDF counter top.

| DIMENSIONS                                                                                                             |
|------------------------------------------------------------------------------------------------------------------------|
| 32 lbs (Graphic Package)<br>28 lbs (Hardware Only)<br>1 lb(Graphic Only - 1 Panel)                                     |
| 41.75"W x 15.75"H x 4.75" D (Graphic Package)<br>41.75"W x 15.75"H x 4.75" D (Hardware Only)<br>Polybag (Graphic Only) |
|                                                                                                                        |
| 30 lbs                                                                                                                 |
|                                                                                                                        |

### PARTS LIST

Vertical Profile x4 Horizontal Profile x8

Counter Top x1 (2 pcs)

Travel Bag w/Wheels x 1