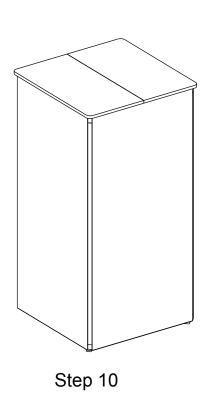

|
| 30 lbs                                                                                                                 |
|                                                                                                                        |

Inner Shelf | 22 lbs



Includes Travel Bag w/Wheels Dimensions: 41.7"W x 15.7"H x 4.7" D









### **ADDITONAL IMAGES**



Tool Free Frame Assembly



Includes Inner Shelf



Silicone Edge Graphics (SEG)



Pull Lever Latch System



3 Inner Shelf Mounting Locations



Includes Travel Bag w/Wheels







### PARTS LIST



Vertical Profile x4 Horizontal Profile x8

Counter Top x1 (2 pcs)



Travel Bag w/Wheels x 1



# SET UP INSTRUCTIONS















Step 4

Step 5



Step 6



Step 7









Step 8