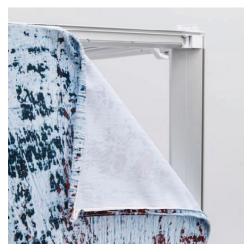

With the QSEG Counter Small, changing graphics is a breeze. Featuring 4 dye sublimated fabric graphics with silicone edge graphic (SEG) finishing, you can effortlessly install and remove graphics as needed, allowing for seamless customization and versatility in your displays.

#### **GRAPHIC FINISHING**

 $12 \text{mm} \times 3 \text{mm}$  silicone beading is sewn around the perimeter of the fabric graphic. Silicone beading is hidden from view once installed.

### **ADDITONAL IMAGES**

Tool Free Frame Assembly

Includes Inner Shelf

Silicone Edge Graphics (SEG)

Pull Lever Latch System

3 Inner Shelf Mounting Locations

Includes Travel Bag w/Wheels