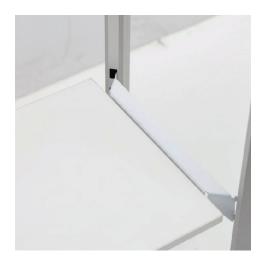

But convenience doesn't end there. This counter also comes equipped with a removable inner shelf, providing added flexibility for organizing your materials. And when it's time to hit the road, simply pack everything into the included travel bag for convenient storage and transport.

### **ADDITONAL IMAGES**

Tool Free Frame Assembly

Includes Inner Shelf

Silicone Edge Graphics (SEG)

Pull Lever Latch System

3 Inner Shelf Mounting Locations

Includes Travel Bag w/Wheels