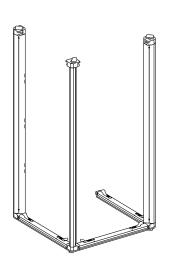

|
| 30 lbs                                                                                                                 |
|                                                                                                                        |

Inner Shelf | 22 lbs



Includes Travel Bag w/Wheels Dimensions: 41.7"W x 15.7"H x 4.7" D









### **ADDITONAL IMAGES**



Tool Free Frame Assembly



Includes Inner Shelf



Silicone Edge Graphics (SEG)



Pull Lever Latch System



3 Inner Shelf Mounting Locations



Includes Travel Bag w/Wheels







### PARTS LIST



Vertical Profile x4 Horizontal Profile x8

Counter Top x1 (2 pcs)



Travel Bag w/Wheels x 1



# SET UP INSTRUCTIONS















Step 4

Step 5



Step 6



Step 7









Step 8