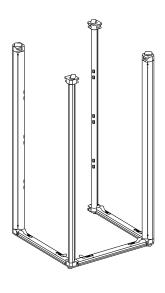

|
| 30 lbs                                                                                                                 |
|                                                                                                                        |

Inner Shelf | 22 lbs



Includes Travel Bag w/Wheels Dimensions: 41.7"W x 15.7"H x 4.7" D









### **ADDITONAL IMAGES**



Tool Free Frame Assembly



Includes Inner Shelf



Silicone Edge Graphics (SEG)



Pull Lever Latch System



3 Inner Shelf Mounting Locations



Includes Travel Bag w/Wheels







### PARTS LIST



Vertical Profile x4 Horizontal Profile x8

Counter Top x1 (2 pcs)



Travel Bag w/Wheels x 1



# SET UP INSTRUCTIONS















Step 4

Step 5



Step 6



Step 7









Step 8