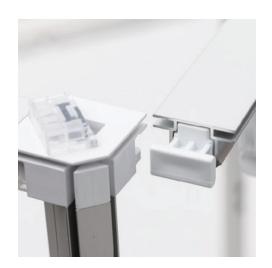

Setting up your exhibit is quick and hassle-free, thanks to the innovative QSEG latch system. Say goodbye to complicated assembly processes and cumbersome tools — with this intuitive system, you can have your counter ready for action within minutes.

### **ADDITONAL IMAGES**

Tool Free Frame Assembly

Includes Inner Shelf

Silicone Edge Graphics (SEG)

Pull Lever Latch System

3 Inner Shelf Mounting Locations

Includes Travel Bag w/Wheels