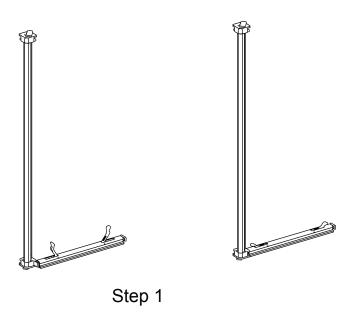

|
| 30 lbs                                                                                                                 |
|                                                                                                                        |

Inner Shelf | 22 lbs



Includes Travel Bag w/Wheels Dimensions: 41.7"W x 15.7"H x 4.7" D









### **ADDITONAL IMAGES**



Tool Free Frame Assembly



Includes Inner Shelf



Silicone Edge Graphics (SEG)



Pull Lever Latch System



3 Inner Shelf Mounting Locations



Includes Travel Bag w/Wheels







### PARTS LIST



Vertical Profile x4 Horizontal Profile x8

Counter Top x1 (2 pcs)



Travel Bag w/Wheels x 1



# SET UP INSTRUCTIONS















Step 4

Step 5



Step 6



Step 7









Step 8