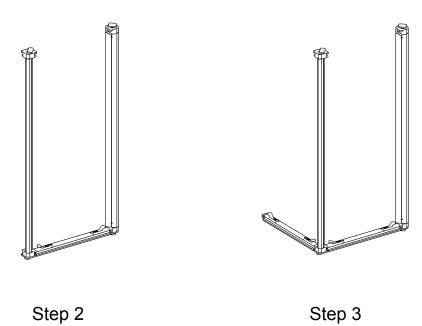

|
| 30 lbs                                                                                                                 |
|                                                                                                                        |

Inner Shelf | 22 lbs



Includes Travel Bag w/Wheels Dimensions: 41.7"W x 15.7"H x 4.7" D









### **ADDITONAL IMAGES**



Tool Free Frame Assembly



Includes Inner Shelf



Silicone Edge Graphics (SEG)



Pull Lever Latch System



3 Inner Shelf Mounting Locations



Includes Travel Bag w/Wheels







### PARTS LIST



Vertical Profile x4 Horizontal Profile x8

Counter Top x1 (2 pcs)



Travel Bag w/Wheels x 1



# SET UP INSTRUCTIONS















Step 4

Step 5



Step 6



Step 7









Step 8