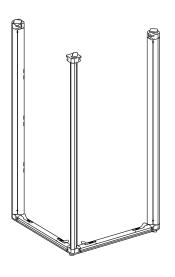

|
| 30 lbs                                                                                                                 |
|                                                                                                                        |

Inner Shelf | 22 lbs



Includes Travel Bag w/Wheels Dimensions: 41.7"W x 15.7"H x 4.7" D









### **ADDITONAL IMAGES**



Tool Free Frame Assembly



Includes Inner Shelf



Silicone Edge Graphics (SEG)



Pull Lever Latch System



3 Inner Shelf Mounting Locations



Includes Travel Bag w/Wheels







### PARTS LIST



Vertical Profile x4 Horizontal Profile x8

Counter Top x1 (2 pcs)



Travel Bag w/Wheels x 1



# SET UP INSTRUCTIONS















Step 4

Step 5



Step 6



Step 7









Step 8