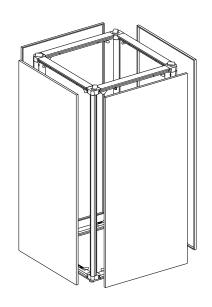

With the QSEG Counter Small, changing graphics is a breeze. Featuring 4 dye sublimated fabric graphics with silicone edge graphic (SEG) finishing, you can effortlessly install and remove graphics as needed, allowing for seamless customization and versatility in your displays.

#### **GRAPHIC FINISHING**

 $12 \text{mm} \times 3 \text{mm}$  silicone beading is sewn around the perimeter of the fabric graphic. Silicone beading is hidden from view once installed.

# SET UP INSTRUCTIONS

Step 4

Step 5

Step 6

Step 7

Step 8