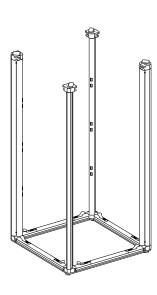

### PARTS LIST

Vertical Profile x4 Horizontal Profile x8

Counter Top x1 (2 pcs)

Travel Bag w/Wheels x 1

# SET UP INSTRUCTIONS

Step 4

Step 5

Step 6

Step 7

Step 8